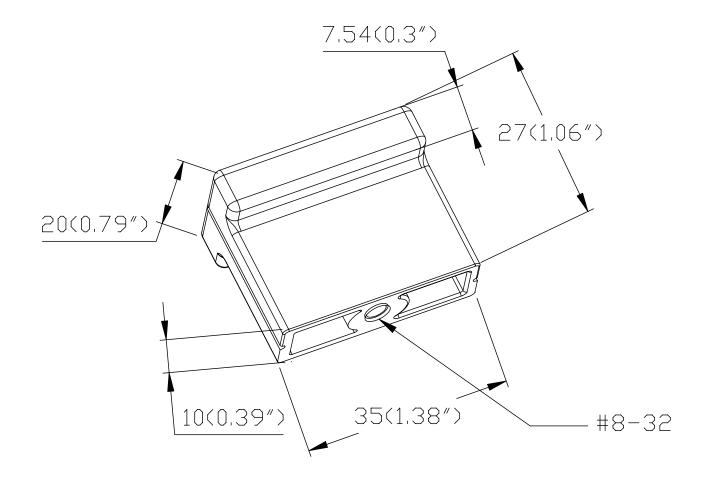

| RT NO.<br><b>95-1MDB-P</b>        | MATERIAL ZINC                                | DATE<br>07-18-2018                                                                                                                                                                                                  | <b>≥</b> Berenson                                                                                                        |
|-----------------------------------|----------------------------------------------|---------------------------------------------------------------------------------------------------------------------------------------------------------------------------------------------------------------------|--------------------------------------------------------------------------------------------------------------------------|
| LLECTION<br>YLINE                 | DESCRIPTION SKYLINE MODERN BRUSHED GOLD KNOB | PROPRIETARY AND CONFIDENTIAL THE INFORMATION CONTAINED IN THIS DRAWING IS THE SOLE PROPERTY OF BERENSON CORP. ANY REPRODUCTION IN PART OR AS A WHOLE WITHOUT THE WRITTEN PERMISSION OF BERENSON CORP IS PROHIBITED. | 2495 Main Street, Suite 111   Buffalo, NY<br>Phone: 800.333.0578   Fax: 716.833.2402<br>Email: Info@BerensonHardware.com |
| IT OF MEASURE  LLIMETERS (INCHES) |                                              |                                                                                                                                                                                                                     |                                                                                                                          |