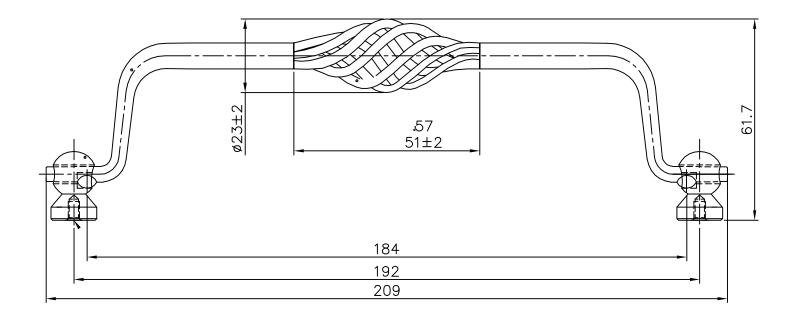

| PART NO.<br><b>9991-255-P</b> | MATERIAL STEEL                    | DATE<br><b>07-18-2018</b>                                                                                                                                                                                           | <b>≥</b> Berenson                                                                                                        |
|-------------------------------|-----------------------------------|---------------------------------------------------------------------------------------------------------------------------------------------------------------------------------------------------------------------|--------------------------------------------------------------------------------------------------------------------------|
| COLLECTION PROVENCE           | PROVENCE 192MM CC BLACK BAIL PULL | PROPRIETARY AND CONFIDENTIAL THE INFORMATION CONTAINED IN THIS DRAWING IS THE SOLE PROPERTY OF BERENSON CORP. ANY REPRODUCTION IN PART OR AS A WHOLE WITHOUT THE WRITTEN PERMISSION OF BERENSON CORP IS PROHIBITED. | 2495 Main Street, Suite 111   Buffalo, NY<br>Phone: 800.333.0578   Fax: 716.833.2402<br>Email: Info@BerensonHardware.com |
| UNIT OF MEASURE MILLIMETERS   |                                   |                                                                                                                                                                                                                     |                                                                                                                          |