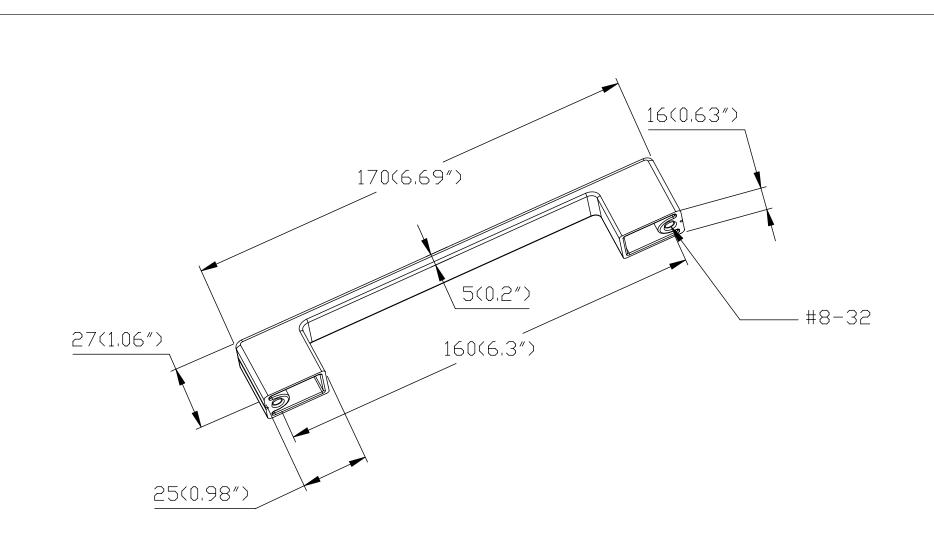

| PART NO.  9977-1MDB-P                | MATERIAL ZINC                                         | DATE <b>07-18-2018</b>                                                                                                                                                                                              | <b>≧</b> Berenson_ ™                                                                                                     |
|--------------------------------------|-------------------------------------------------------|---------------------------------------------------------------------------------------------------------------------------------------------------------------------------------------------------------------------|--------------------------------------------------------------------------------------------------------------------------|
| COLLECTION SKYLINE                   | DESCRIPTION SKYLINE 160MM CC MODERN BRUSHED GOLD PULL | PROPRIETARY AND CONFIDENTIAL THE INFORMATION CONTAINED IN THIS DRAWING IS THE SOLE PROPERTY OF BERENSON CORP. ANY REPRODUCTION IN PART OR AS A WHOLE WITHOUT THE WRITTEN PERMISSION OF BERENSON CORP IS PROHIBITED. | 2495 Main Street, Suite 111   Buffalo, NY<br>Phone: 800.333.0578   Fax: 716.833.2402<br>Email: Info@BerensonHardware.com |
| UNIT OF MEASURE MILLIMETERS (INCHES) |                                                       |                                                                                                                                                                                                                     |                                                                                                                          |