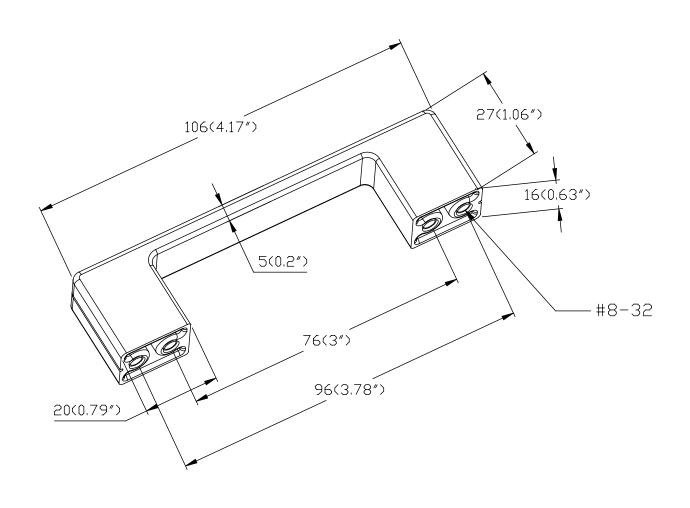

| PART NO. 9976-1MDB-P                 | MATERIAL ZINC                                                   | DATE <b>07-18-2018</b>                                                                                                                                                                                              |
|--------------------------------------|-----------------------------------------------------------------|---------------------------------------------------------------------------------------------------------------------------------------------------------------------------------------------------------------------|
| COLLECTION SKYLINE                   | DESCRIPTION SKYLINE 3 INCH AND 96MM CC MODERN BRUSHED GOLD PULL | PROPRIETARY AND CONFIDENTIAL THE INFORMATION CONTAINED IN THIS DRAWING IS THE SOLE PROPERTY OF BERENSON CORP. ANY REPRODUCTION IN PART OR AS A WHOLE WITHOUT THE WRITTEN PERMISSION OF BERENSON CORP IS PROHIBITED. |
| UNIT OF MEASURE MILLIMETERS (INCHES) |                                                                 |                                                                                                                                                                                                                     |