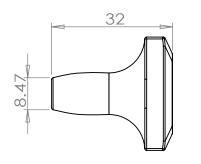

0

|  | PART NO.                     | MATERIAL         | DATE                                                                                                                                                                                   |
|--|------------------------------|------------------|----------------------------------------------------------------------------------------------------------------------------------------------------------------------------------------|
|  | 9971-1SLT-P                  | ZINC             | 07-18-2018                                                                                                                                                                             |
|  | COLLECTION                   | DESCRIPTION      | PROPRIETARY AND CONFIDENTIAL                                                                                                                                                           |
|  | METRO                        | METRO SLATE KNOB | THE INFORMATION CONTAINED IN THIS DRAWING IS THE SOLE PROPERTY OF BERENSON CORP. ANY REPRODUCTION IN PART OR AS A WHOLE WITHOUT THE WRITTEN PERMISSION OF BERENSON CORP IS PROHIBITED. |
|  | UNIT OF MEASURE  MILLIMETERS |                  |                                                                                                                                                                                        |
|  |                              |                  |                                                                                                                                                                                        |