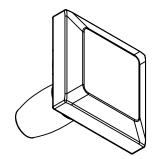

0

|  | PART NO.                     | MATERIAL         | DATE                                                                                                                                                                                   |
|--|------------------------------|------------------|----------------------------------------------------------------------------------------------------------------------------------------------------------------------------------------|
|  | 9971-1SLT-P                  | ZINC             | 07-18-2018                                                                                                                                                                             |
|  | COLLECTION                   | DESCRIPTION      | PROPRIETARY AND CONFIDENTIAL                                                                                                                                                           |
|  | METRO                        | METRO SLATE KNOB | THE INFORMATION CONTAINED IN THIS DRAWING IS THE SOLE PROPERTY OF BERENSON CORP. ANY REPRODUCTION IN PART OR AS A WHOLE WITHOUT THE WRITTEN PERMISSION OF BERENSON CORP IS PROHIBITED. |
|  | UNIT OF MEASURE  MILLIMETERS |                  |                                                                                                                                                                                        |
|  |                              |                  |                                                                                                                                                                                        |