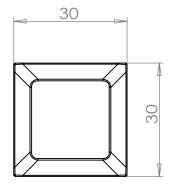

0

|  | PART NO.                     | MATERIAL         | DATE                                                                                                                                                                                   |
|--|------------------------------|------------------|----------------------------------------------------------------------------------------------------------------------------------------------------------------------------------------|
|  | 9971-1SLT-P                  | ZINC             | 07-18-2018                                                                                                                                                                             |
|  | COLLECTION                   | DESCRIPTION      | PROPRIETARY AND CONFIDENTIAL                                                                                                                                                           |
|  | METRO                        | METRO SLATE KNOB | THE INFORMATION CONTAINED IN THIS DRAWING IS THE SOLE PROPERTY OF BERENSON CORP. ANY REPRODUCTION IN PART OR AS A WHOLE WITHOUT THE WRITTEN PERMISSION OF BERENSON CORP IS PROHIBITED. |
|  | UNIT OF MEASURE  MILLIMETERS |                  |                                                                                                                                                                                        |
|  |                              |                  |                                                                                                                                                                                        |