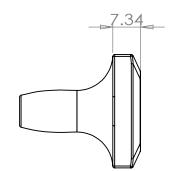

0

|  | PART NO.                     | MATERIAL         | DATE                                                                                                                                                                                   |
|--|------------------------------|------------------|----------------------------------------------------------------------------------------------------------------------------------------------------------------------------------------|
|  | 9971-1SLT-P                  | ZINC             | 07-18-2018                                                                                                                                                                             |
|  | COLLECTION                   | DESCRIPTION      | PROPRIETARY AND CONFIDENTIAL                                                                                                                                                           |
|  | METRO                        | METRO SLATE KNOB | THE INFORMATION CONTAINED IN THIS DRAWING IS THE SOLE PROPERTY OF BERENSON CORP. ANY REPRODUCTION IN PART OR AS A WHOLE WITHOUT THE WRITTEN PERMISSION OF BERENSON CORP IS PROHIBITED. |
|  | UNIT OF MEASURE  MILLIMETERS |                  |                                                                                                                                                                                        |
|  |                              |                  |                                                                                                                                                                                        |