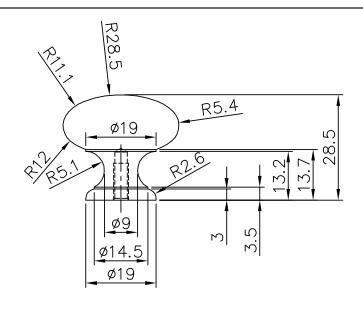

| PART NO.        | MATERIAL                              | DATE                                                                                                                                                 |                                                                                                                          |
|-----------------|---------------------------------------|------------------------------------------------------------------------------------------------------------------------------------------------------|--------------------------------------------------------------------------------------------------------------------------|
| 9956-1BPN-P     | ZINC                                  | 8-2022                                                                                                                                               | <b>Berenson</b>                                                                                                          |
| COLLECTION      | DESCRIPTION                           | PROPRIETARY AND CONFIDENTIAL THE INFORMATION CONTAINED IN THIS                                                                                       | <b>B BCICIISOIL</b> M                                                                                                    |
| PLYMOUTH        | PLYMOUTH BRUSHED NICKEL ROUND<br>KNOB | DRAWING IS THE SOLE PROPERTY OF BERENSON CORP. ANY REPRODUCTION IN PART OR AS A WHOLE WITHOUT THE WRITTEN PERMISSION OF BERENSON CORP IS PROHIBITED. | 2495 Main Street, Suite 111   Buffalo, NY<br>Phone: 800.333.0578   Fax: 716.833.2402<br>Email: Info@BerensonHardware.com |
| UNIT OF MEASURE |                                       |                                                                                                                                                      |                                                                                                                          |
| MILLIMETERS     |                                       |                                                                                                                                                      | _                                                                                                                        |