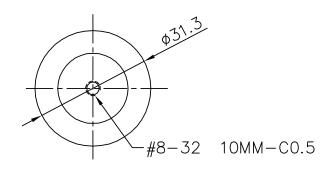

| PART NO.        | MATERIAL                              | DATE                                                                                                                                                 |                                                                                                                          |
|-----------------|---------------------------------------|------------------------------------------------------------------------------------------------------------------------------------------------------|--------------------------------------------------------------------------------------------------------------------------|
| 9956-1BPN-P     | ZINC                                  | 8-2022                                                                                                                                               | <b>Berenson</b>                                                                                                          |
| COLLECTION      | DESCRIPTION                           | PROPRIETARY AND CONFIDENTIAL THE INFORMATION CONTAINED IN THIS                                                                                       | <b>B BCICIISOIL</b> M                                                                                                    |
| PLYMOUTH        | PLYMOUTH BRUSHED NICKEL ROUND<br>KNOB | DRAWING IS THE SOLE PROPERTY OF BERENSON CORP. ANY REPRODUCTION IN PART OR AS A WHOLE WITHOUT THE WRITTEN PERMISSION OF BERENSON CORP IS PROHIBITED. | 2495 Main Street, Suite 111   Buffalo, NY<br>Phone: 800.333.0578   Fax: 716.833.2402<br>Email: Info@BerensonHardware.com |
| UNIT OF MEASURE |                                       |                                                                                                                                                      |                                                                                                                          |
| MILLIMETERS     |                                       |                                                                                                                                                      | _                                                                                                                        |