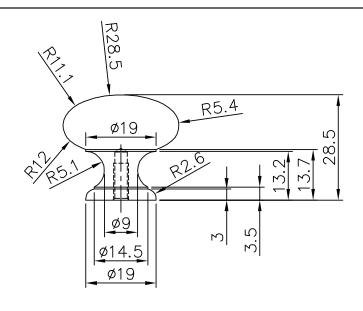

| PART NO.        | MATERIAL                               | DATE                                                                                                                                                                                   |                                                                                                                          |
|-----------------|----------------------------------------|----------------------------------------------------------------------------------------------------------------------------------------------------------------------------------------|--------------------------------------------------------------------------------------------------------------------------|
| 9951-126-P      | ZINC                                   | 8-2022                                                                                                                                                                                 | <b>Berenson</b>                                                                                                          |
| COLLECTION      | DESCRIPTION                            | PROPRIETARY AND CONFIDENTIAL                                                                                                                                                           | <b>B B</b> CICIISOIL <sup>M</sup>                                                                                        |
| PLYMOUTH        | PLYMOUTH POLISHED CHROME<br>ROUND KNOB | THE INFORMATION CONTAINED IN THIS DRAWING IS THE SOLE PROPERTY OF BERENSON CORP. ANY REPRODUCTION IN PART OR AS A WHOLE WITHOUT THE WRITTEN PERMISSION OF BERENSON CORP IS PROHIBITED. | 2495 Main Street, Suite 111   Buffalo, NY<br>Phone: 800.333.0578   Fax: 716.833.2402<br>Email: Info@BerensonHardware.com |
| UNIT OF MEASURE |                                        |                                                                                                                                                                                        |                                                                                                                          |
| MILLIMETERS     |                                        |                                                                                                                                                                                        |                                                                                                                          |