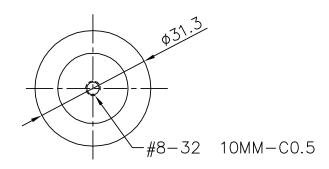

| PART NO.        | MATERIAL                               | DATE                                                                                                                                                                                   |                                                                                                                          |
|-----------------|----------------------------------------|----------------------------------------------------------------------------------------------------------------------------------------------------------------------------------------|--------------------------------------------------------------------------------------------------------------------------|
| 9951-126-P      | ZINC                                   | 8-2022                                                                                                                                                                                 | <b>Berenson</b>                                                                                                          |
| COLLECTION      | DESCRIPTION                            | PROPRIETARY AND CONFIDENTIAL                                                                                                                                                           | <b>B B</b> CICIISOIL <sup>M</sup>                                                                                        |
| PLYMOUTH        | PLYMOUTH POLISHED CHROME<br>ROUND KNOB | THE INFORMATION CONTAINED IN THIS DRAWING IS THE SOLE PROPERTY OF BERENSON CORP. ANY REPRODUCTION IN PART OR AS A WHOLE WITHOUT THE WRITTEN PERMISSION OF BERENSON CORP IS PROHIBITED. | 2495 Main Street, Suite 111   Buffalo, NY<br>Phone: 800.333.0578   Fax: 716.833.2402<br>Email: Info@BerensonHardware.com |
| UNIT OF MEASURE |                                        |                                                                                                                                                                                        |                                                                                                                          |
| MILLIMETERS     |                                        |                                                                                                                                                                                        |                                                                                                                          |