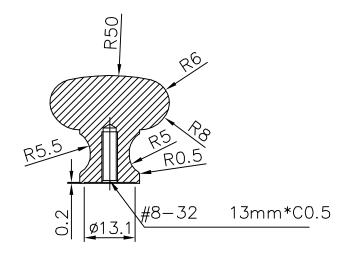

2.6

Ø15.4

ø10.0

| PART NO.                      | MATERIAL                                 | DATE                                                                                                                                                                                                                |                                                                                                                          |
|-------------------------------|------------------------------------------|---------------------------------------------------------------------------------------------------------------------------------------------------------------------------------------------------------------------|--------------------------------------------------------------------------------------------------------------------------|
| 9942-1WN-P                    | ZINC                                     | 07-18-2018                                                                                                                                                                                                          | <b>Berenson</b>                                                                                                          |
| COLLECTION  AMERICAN CLASSICS | DESCRIPTION  AMERICAN CLASSICS WEATHERED | PROPRIETARY AND CONFIDENTIAL THE INFORMATION CONTAINED IN THIS DRAWING IS THE SOLE PROPERTY OF BERENSON CORP. ANY REPRODUCTION IN PART OR AS A WHOLE WITHOUT THE WRITTEN PERMISSION OF BERENSON CORP IS PROHIBITED. | 2495 Main Street, Suite 111   Buffalo, NY<br>Phone: 800.333.0578   Fax: 716.833.2402<br>Email: Info@BerensonHardware.com |
| UNIT OF MEASURE MILLIMETERS   | NICKEL ROUND KNOB                        |                                                                                                                                                                                                                     |                                                                                                                          |