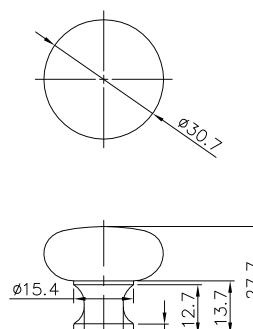

2.6

Ø15.4

ø10.0

| PART NO.                      | MATERIAL                                 | DATE                                                                                                                                                                                                                |                                                                                                                          |
|-------------------------------|------------------------------------------|---------------------------------------------------------------------------------------------------------------------------------------------------------------------------------------------------------------------|--------------------------------------------------------------------------------------------------------------------------|
| 9942-1WN-P                    | ZINC                                     | 07-18-2018                                                                                                                                                                                                          | <b>Berenson</b>                                                                                                          |
| COLLECTION  AMERICAN CLASSICS | DESCRIPTION  AMERICAN CLASSICS WEATHERED | PROPRIETARY AND CONFIDENTIAL THE INFORMATION CONTAINED IN THIS DRAWING IS THE SOLE PROPERTY OF BERENSON CORP. ANY REPRODUCTION IN PART OR AS A WHOLE WITHOUT THE WRITTEN PERMISSION OF BERENSON CORP IS PROHIBITED. | 2495 Main Street, Suite 111   Buffalo, NY<br>Phone: 800.333.0578   Fax: 716.833.2402<br>Email: Info@BerensonHardware.com |
| UNIT OF MEASURE MILLIMETERS   | NICKEL ROUND KNOB                        |                                                                                                                                                                                                                     |                                                                                                                          |