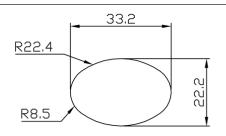

|   | PART NO.                    | MATERIAL                  | DATE                                                                                                                                                                                                                |                                                                                                                          |
|---|-----------------------------|---------------------------|---------------------------------------------------------------------------------------------------------------------------------------------------------------------------------------------------------------------|--------------------------------------------------------------------------------------------------------------------------|
| , | 9937-1BPN-P  COLLECTION     | <b>ZINC</b> DESCRIPTION   | 07-18-2018                                                                                                                                                                                                          | <b>Berenson</b>                                                                                                          |
|   | AMERICAN CLASSICS           | AMERICAN CLASSICS BRUSHED | PROPRIETARY AND CONFIDENTIAL THE INFORMATION CONTAINED IN THIS DRAWING IS THE SOLE PROPERTY OF BERENSON CORP. ANY REPRODUCTION IN PART OR AS A WHOLE WITHOUT THE WRITTEN PERMISSION OF BERENSON CORP IS PROHIBITED. | 2495 Main Street, Suite 111   Buffalo, NY<br>Phone: 800.333.0578   Fax: 716.833.2402<br>Email: Info@BerensonHardware.com |
|   | UNIT OF MEASURE MILLIMETERS | NICKEL OVAL KNOB          |                                                                                                                                                                                                                     |                                                                                                                          |