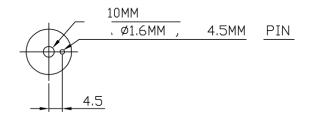

|   | PART NO.                    | MATERIAL                  | DATE                                                                                                                                                                                                                |                                                                                                                          |
|---|-----------------------------|---------------------------|---------------------------------------------------------------------------------------------------------------------------------------------------------------------------------------------------------------------|--------------------------------------------------------------------------------------------------------------------------|
| , | 9937-1BPN-P  COLLECTION     | <b>ZINC</b> DESCRIPTION   | 07-18-2018                                                                                                                                                                                                          | <b>Berenson</b>                                                                                                          |
|   | AMERICAN CLASSICS           | AMERICAN CLASSICS BRUSHED | PROPRIETARY AND CONFIDENTIAL THE INFORMATION CONTAINED IN THIS DRAWING IS THE SOLE PROPERTY OF BERENSON CORP. ANY REPRODUCTION IN PART OR AS A WHOLE WITHOUT THE WRITTEN PERMISSION OF BERENSON CORP IS PROHIBITED. | 2495 Main Street, Suite 111   Buffalo, NY<br>Phone: 800.333.0578   Fax: 716.833.2402<br>Email: Info@BerensonHardware.com |
|   | UNIT OF MEASURE MILLIMETERS | NICKEL OVAL KNOB          |                                                                                                                                                                                                                     |                                                                                                                          |