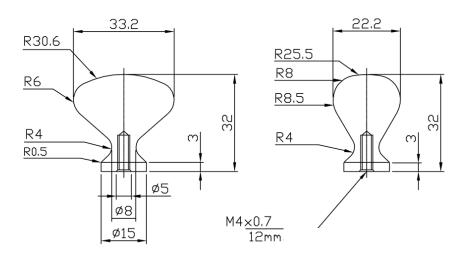

|   | PART NO.                    | MATERIAL                  | DATE                                                                                                                                                                                                                |                                                                                                                          |
|---|-----------------------------|---------------------------|---------------------------------------------------------------------------------------------------------------------------------------------------------------------------------------------------------------------|--------------------------------------------------------------------------------------------------------------------------|
| , | 9937-1BPN-P  COLLECTION     | <b>ZINC</b> DESCRIPTION   | 07-18-2018                                                                                                                                                                                                          | <b>Berenson</b>                                                                                                          |
|   | AMERICAN CLASSICS           | AMERICAN CLASSICS BRUSHED | PROPRIETARY AND CONFIDENTIAL THE INFORMATION CONTAINED IN THIS DRAWING IS THE SOLE PROPERTY OF BERENSON CORP. ANY REPRODUCTION IN PART OR AS A WHOLE WITHOUT THE WRITTEN PERMISSION OF BERENSON CORP IS PROHIBITED. | 2495 Main Street, Suite 111   Buffalo, NY<br>Phone: 800.333.0578   Fax: 716.833.2402<br>Email: Info@BerensonHardware.com |
|   | UNIT OF MEASURE MILLIMETERS | NICKEL OVAL KNOB          |                                                                                                                                                                                                                     |                                                                                                                          |