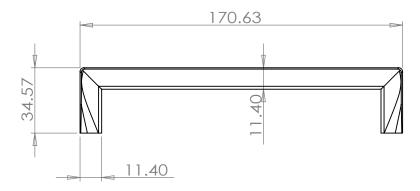

**MILLIMETERS** 

| PART NO.<br>9908-1SLT-P | MATERIAL ZINC                         | DATE<br>07-18-2018                                                |
|-------------------------|---------------------------------------|-------------------------------------------------------------------|
| COLLECTION METRO        | DESCRIPTION METRO 160MM CC SLATE PULL | DRAWING IS THE SOLET NOT ERT I OF                                 |
| UNIT OF MEASURE         |                                       | BERENSON CORP. ANY REPRODUCTION IN PART OR AS A WHOLE WITHOUT THE |