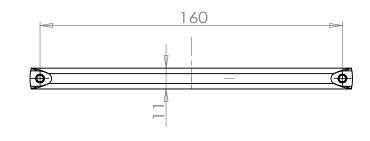

**MILLIMETERS** 

| PART NO.<br>9908-1SLT-P | MATERIAL ZINC                         | DATE<br>07-18-2018                                                |
|-------------------------|---------------------------------------|-------------------------------------------------------------------|
| COLLECTION METRO        | DESCRIPTION METRO 160MM CC SLATE PULL | DRAWING IS THE SOLET NOT ERT I OF                                 |
| UNIT OF MEASURE         |                                       | BERENSON CORP. ANY REPRODUCTION IN PART OR AS A WHOLE WITHOUT THE |