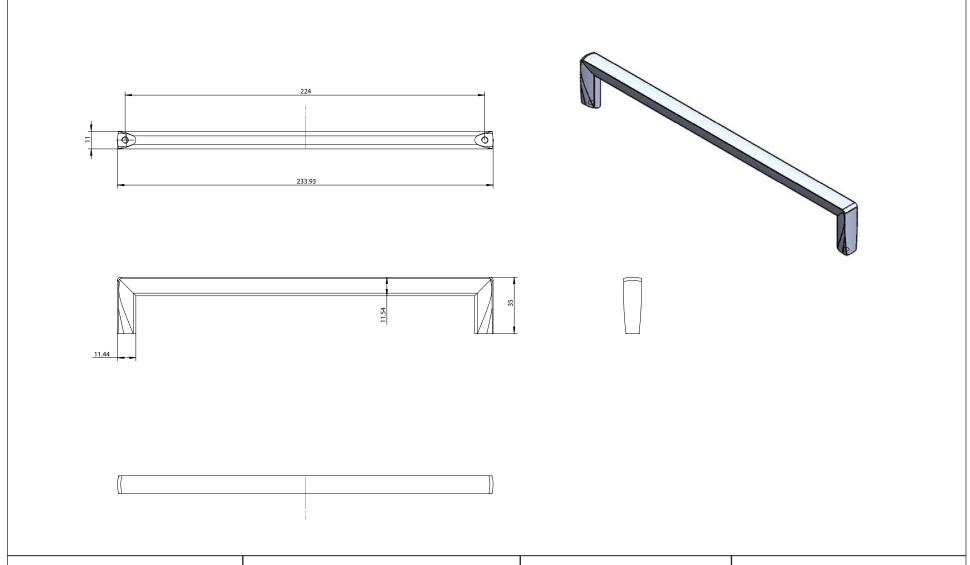

| PART NO.<br>9904-1026-P     | MATERIAL ZINC                               | DATE <b>07-18-2018</b>                                                                                               | <b>≥</b> Berenson_ ™                                                        |
|-----------------------------|---------------------------------------------|----------------------------------------------------------------------------------------------------------------------|-----------------------------------------------------------------------------|
| COLLECTION METRO            | DESCRIPTION  METRO 224MM CC POLISHED CHROME | PROPRIETARY AND CONFIDENTIAL THE INFORMATION CONTAINED IN THIS DRAWING IS THE SOLE PROPERTY OF                       | 2495 Main Street, Suite 111   Buffalo, NY                                   |
| UNIT OF MEASURE MILLIMETERS | APPLIANCE PULL                              | BERENSON CORP. ANY REPRODUCTION IN PART OR AS A WHOLE WITHOUT THE WRITTEN PERMISSION OF BERENSON CORP IS PROHIBITED. | Phone: 800.333.0578   Fax: 716.833.2402<br>Email: Info@BerensonHardware.com |