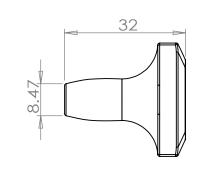

| PART NO.<br><b>9903-1MDB-P</b> | MATERIAL<br>ZINC                         | DATE<br>07-18-2018                                                                                                                      | 2495 Main Street, Suite 111   Buffalo, NY<br>Phone: 800.333.0578   Fax: 716.833.2402<br>Email: Info@BerensonHardware.com |
|--------------------------------|------------------------------------------|-----------------------------------------------------------------------------------------------------------------------------------------|--------------------------------------------------------------------------------------------------------------------------|
| COLLECTION<br>METRO            | DESCRIPTION<br>METRO MODERN BRUSHED GOLD | PROPRIETARY AND CONFIDENTIAL<br>THE INFORMATION CONTAINED IN THIS<br>DRAWING IS THE SOLE PROPERTY OF<br>BERENSON CORP. ANY REPRODUCTION |                                                                                                                          |
| UNIT OF MEASURE<br>MILLIMETERS | КNOB                                     | IN PART OR AS A WHOLE WITHOUT THE<br>WRITTEN PERMISSION OF BERENSON<br>CORP IS PROHIBITED.                                              |                                                                                                                          |