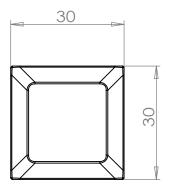

| PART NO.<br><b>9903-1MDB-P</b> | MATERIAL<br>ZINC                         | DATE<br>07-18-2018                                                                                                                      | 2495 Main Street, Suite 111   Buffalo, NY<br>Phone: 800.333.0578   Fax: 716.833.2402<br>Email: Info@BerensonHardware.com |
|--------------------------------|------------------------------------------|-----------------------------------------------------------------------------------------------------------------------------------------|--------------------------------------------------------------------------------------------------------------------------|
| COLLECTION<br>METRO            | DESCRIPTION<br>METRO MODERN BRUSHED GOLD | PROPRIETARY AND CONFIDENTIAL<br>THE INFORMATION CONTAINED IN THIS<br>DRAWING IS THE SOLE PROPERTY OF<br>BERENSON CORP. ANY REPRODUCTION |                                                                                                                          |
| UNIT OF MEASURE<br>MILLIMETERS | КNOB                                     | IN PART OR AS A WHOLE WITHOUT THE<br>WRITTEN PERMISSION OF BERENSON<br>CORP IS PROHIBITED.                                              |                                                                                                                          |