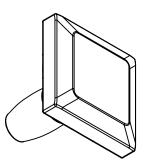

| PART NO.<br><b>9903-1MDB-P</b> | MATERIAL<br>ZINC                         | DATE<br>07-18-2018                                                                                                                      | 2495 Main Street, Suite 111   Buffalo, NY<br>Phone: 800.333.0578   Fax: 716.833.2402<br>Email: Info@BerensonHardware.com |
|--------------------------------|------------------------------------------|-----------------------------------------------------------------------------------------------------------------------------------------|--------------------------------------------------------------------------------------------------------------------------|
| COLLECTION<br>METRO            | DESCRIPTION<br>METRO MODERN BRUSHED GOLD | PROPRIETARY AND CONFIDENTIAL<br>THE INFORMATION CONTAINED IN THIS<br>DRAWING IS THE SOLE PROPERTY OF<br>BERENSON CORP. ANY REPRODUCTION |                                                                                                                          |
| UNIT OF MEASURE<br>MILLIMETERS | КNOB                                     | IN PART OR AS A WHOLE WITHOUT THE<br>WRITTEN PERMISSION OF BERENSON<br>CORP IS PROHIBITED.                                              |                                                                                                                          |