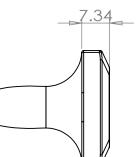

| PART NO.<br><b>9903-1MDB-P</b> | MATERIAL<br>ZINC                         | DATE<br>07-18-2018                                                                                                                      | 2495 Main Street, Suite 111   Buffalo, NY<br>Phone: 800.333.0578   Fax: 716.833.2402<br>Email: Info@BerensonHardware.com |
|--------------------------------|------------------------------------------|-----------------------------------------------------------------------------------------------------------------------------------------|--------------------------------------------------------------------------------------------------------------------------|
| COLLECTION<br>METRO            | DESCRIPTION<br>METRO MODERN BRUSHED GOLD | PROPRIETARY AND CONFIDENTIAL<br>THE INFORMATION CONTAINED IN THIS<br>DRAWING IS THE SOLE PROPERTY OF<br>BERENSON CORP. ANY REPRODUCTION |                                                                                                                          |
| UNIT OF MEASURE<br>MILLIMETERS | КNOB                                     | IN PART OR AS A WHOLE WITHOUT THE<br>WRITTEN PERMISSION OF BERENSON<br>CORP IS PROHIBITED.                                              |                                                                                                                          |