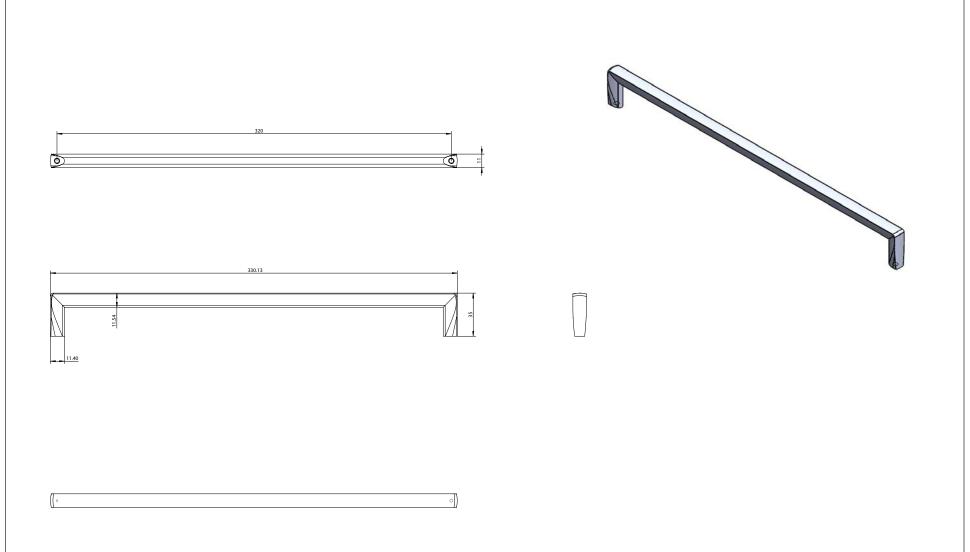

| PART NO. MATERIAL DATE                                                                                                                                                                                                                  |                      |
|-----------------------------------------------------------------------------------------------------------------------------------------------------------------------------------------------------------------------------------------|----------------------|
| 9902-1MDB-P ZINC 07-18-2018 <b>Berei</b>                                                                                                                                                                                                | nson                 |
| METRO  DESCRIPTION  METRO 320MM CC MODERN BRUSHED  PROPRIETARY AND CONFIDENTIAL  THE INFORMATION CONTAINED IN THIS DRAWING IS THE SOLE PROPERTY OF  2495 Main Street, Suite                                                             | te 111   Buffalo, NY |
| UNIT OF MEASURE  MILLIMETERS  GOLD APPLIANCE PULL  BERENSON CORP. ANY REPRODUCTION IN PART OR AS A WHOLE WITHOUT THE WRITTEN PERMISSION OF BERENSON CORP IS PROHIBITED.  Phone: 800.333.0578   Email: Info@Berenson CORP IS PROHIBITED. | •                    |