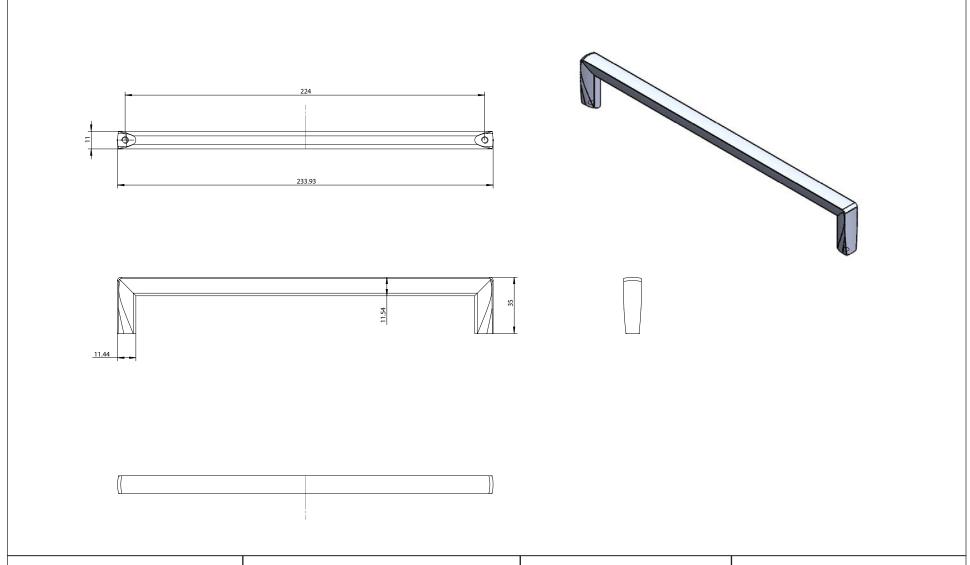

| PART NO. 9901-1MDB-P        | MATERIAL ZINC                              | DATE<br>07-18-2018                                                                                                   | 2495 Main Street, Suite 111   Buffalo, NY Phone: 800.333.0578   Fax: 716.833.2402 Email: Info@BerensonHardware.com |
|-----------------------------|--------------------------------------------|----------------------------------------------------------------------------------------------------------------------|--------------------------------------------------------------------------------------------------------------------|
| COLLECTION METRO            | DESCRIPTION  METRO 224MM CC MODERN BRUSHED | PROPRIETARY AND CONFIDENTIAL THE INFORMATION CONTAINED IN THIS DRAWING IS THE SOLE PROPERTY OF                       |                                                                                                                    |
| UNIT OF MEASURE MILLIMETERS | GOLD APPLIANCE PULL                        | BERENSON CORP. ANY REPRODUCTION IN PART OR AS A WHOLE WITHOUT THE WRITTEN PERMISSION OF BERENSON CORP IS PROHIBITED. |                                                                                                                    |