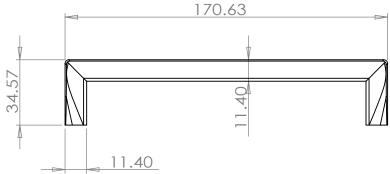

| PART NO.<br>9899-1MDB-P | MATERIAL ZINC                 | DATE<br>07-18-2018                                                             |
|-------------------------|-------------------------------|--------------------------------------------------------------------------------|
| COLLECTION              | DESCRIPTION                   | PROPRIETARY AND CONFIDE THE INFORMATION C DRAWING IS THE SOI BERENSON CORP. AN |
| METRO                   | METRO 160MM CC MODERN BRUSHED |                                                                                |