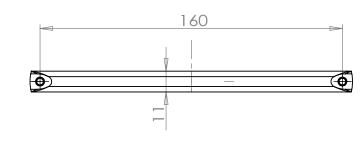

| PART NO.<br>9899-1MDB-P | MATERIAL ZINC                 | DATE<br>07-18-2018                                                             |
|-------------------------|-------------------------------|--------------------------------------------------------------------------------|
| COLLECTION              | DESCRIPTION                   | PROPRIETARY AND CONFIDE THE INFORMATION C DRAWING IS THE SOI BERENSON CORP. AN |
| METRO                   | METRO 160MM CC MODERN BRUSHED |                                                                                |