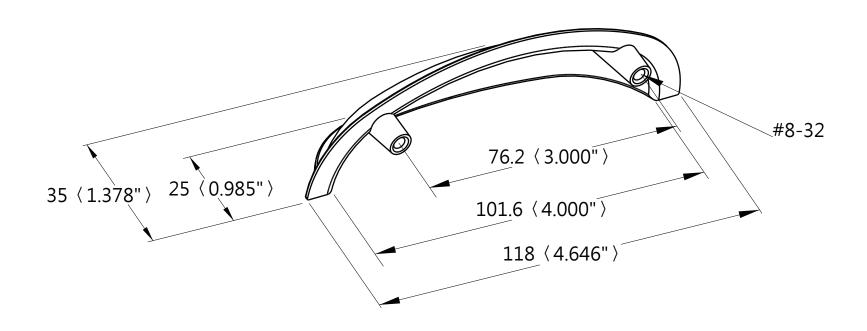

| PART NO.                             | MATERIAL                                                            | DATE                                                                                                                                                                                                                |                                                                         |
|--------------------------------------|---------------------------------------------------------------------|---------------------------------------------------------------------------------------------------------------------------------------------------------------------------------------------------------------------|-------------------------------------------------------------------------|
| 9893-1WC-P                           | ZINC                                                                | 07-18-2018                                                                                                                                                                                                          | <b>≥</b> Berei                                                          |
| COLLECTION  AMERICAN CLASSICS        | DESCRIPTION  AMERICAN CLASSICS 3 INCH CC  WEATHERED COPPER CUP PULL | PROPRIETARY AND CONFIDENTIAL THE INFORMATION CONTAINED IN THIS DRAWING IS THE SOLE PROPERTY OF BERENSON CORP. ANY REPRODUCTION IN PART OR AS A WHOLE WITHOUT THE WRITTEN PERMISSION OF BERENSON CORP IS PROHIBITED. | 2495 Main Street, Suit<br>Phone: 800.333.0578  <br>Email: Info@Berenson |
| UNIT OF MEASURE MILLIMETERS (INCHES) |                                                                     |                                                                                                                                                                                                                     |                                                                         |