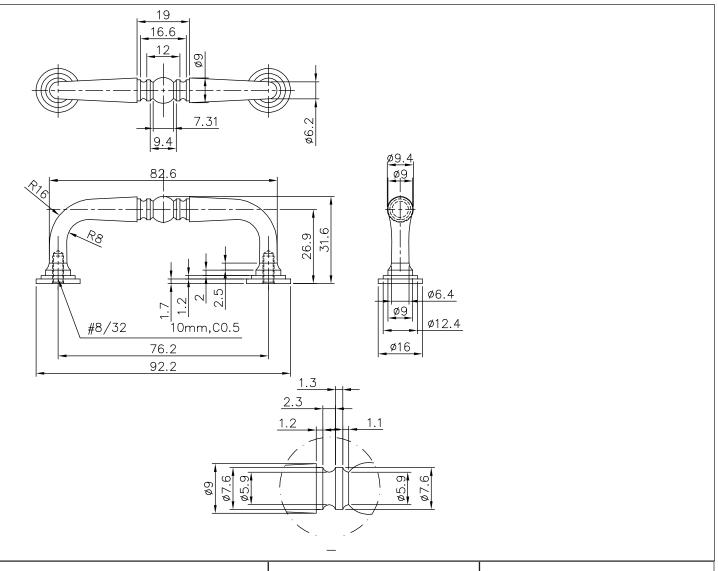

| PART NO.  9887-1FE-P          | MATERIAL ZINC                                 | DATE 07-18-2018                                                                                                      | <b>≧</b> Berenson <sub>™</sub>                                              |
|-------------------------------|-----------------------------------------------|----------------------------------------------------------------------------------------------------------------------|-----------------------------------------------------------------------------|
| COLLECTION  AMERICAN CLASSICS | DESCRIPTION  AMERICAN CLASSICS 3 INCH CC DULL | PROPRIETARY AND CONFIDENTIAL THE INFORMATION CONTAINED IN THIS DRAWING IS THE SOLE PROPERTY OF                       | 2495 Main Street, Suite 111   Buffalo, NY                                   |
| UNIT OF MEASURE MILLIMETERS   | RUST PULL                                     | BERENSON CORP. ANY REPRODUCTION IN PART OR AS A WHOLE WITHOUT THE WRITTEN PERMISSION OF BERENSON CORP IS PROHIBITED. | Phone: 800.333.0578   Fax: 716.833.2402<br>Email: Info@BerensonHardware.com |