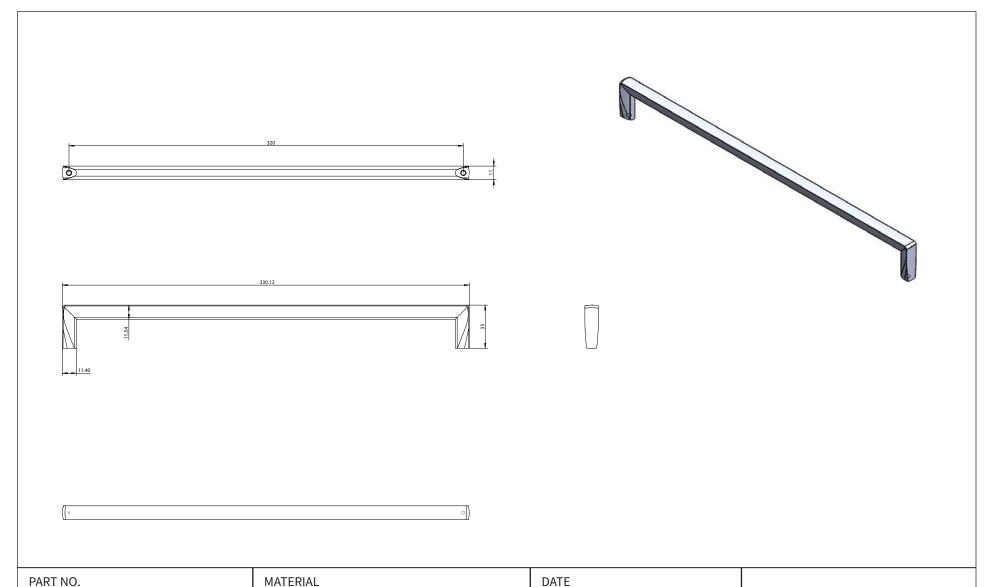

| 9859-1055-P                 | ZINC                                                    | 07-18-2018                                                                                                                                                                                                          |
|-----------------------------|---------------------------------------------------------|---------------------------------------------------------------------------------------------------------------------------------------------------------------------------------------------------------------------|
| COLLECTION METRO            | DESCRIPTION  METRO 320MM CC MATTE BLACK  APPLIANCE PULL | PROPRIETARY AND CONFIDENTIAL THE INFORMATION CONTAINED IN THIS DRAWING IS THE SOLE PROPERTY OF BERENSON CORP. ANY REPRODUCTION IN PART OR AS A WHOLE WITHOUT THE WRITTEN PERMISSION OF BERENSON CORP IS PROHIBITED. |
| UNIT OF MEASURE MILLIMETERS |                                                         |                                                                                                                                                                                                                     |