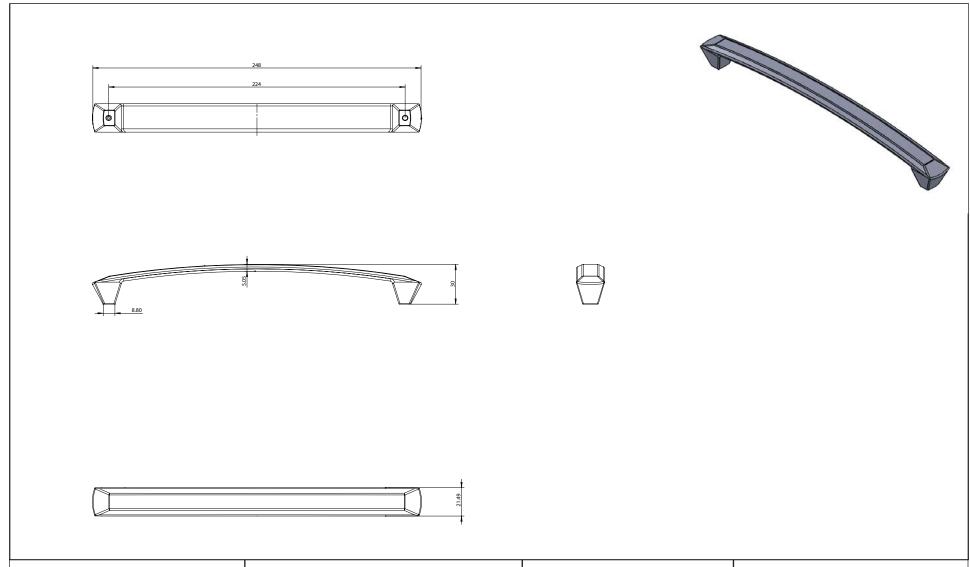

| PART NO.<br>9820-1026-P     | MATERIAL ZINC                               | DATE <b>07-18-2018</b>                                                                                               | <b>≥</b> Berenson <sub>-™</sub>                                             |
|-----------------------------|---------------------------------------------|----------------------------------------------------------------------------------------------------------------------|-----------------------------------------------------------------------------|
| COLLECTION LAURA            | DESCRIPTION  LAURA 224MM CC POLISHED CHROME | PROPRIETARY AND CONFIDENTIAL THE INFORMATION CONTAINED IN THIS DRAWING IS THE SOLE PROPERTY OF                       | 2495 Main Street, Suite 111   Buffalo, NY                                   |
| UNIT OF MEASURE MILLIMETERS | APPLIANCE PULL                              | BERENSON CORP. ANY REPRODUCTION IN PART OR AS A WHOLE WITHOUT THE WRITTEN PERMISSION OF BERENSON CORP IS PROHIBITED. | Phone: 800.333.0578   Fax: 716.833.2402<br>Email: Info@BerensonHardware.com |