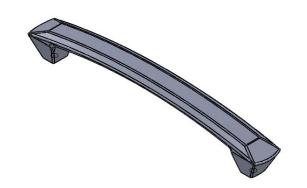

| PART NO.  9816-1MDB-P       | MATERIAL ZINC                                         | DATE <b>07-18-2018</b>                                                                                                                                                                                              |
|-----------------------------|-------------------------------------------------------|---------------------------------------------------------------------------------------------------------------------------------------------------------------------------------------------------------------------|
| COLLECTION LAURA            | DESCRIPTION  LAURA 160MM CC MODERN BRUSHED  GOLD PULL | PROPRIETARY AND CONFIDENTIAL THE INFORMATION CONTAINED IN THIS DRAWING IS THE SOLE PROPERTY OF BERENSON CORP. ANY REPRODUCTION IN PART OR AS A WHOLE WITHOUT THE WRITTEN PERMISSION OF BERENSON CORP IS PROHIBITED. |
| UNIT OF MEASURE MILLIMETERS |                                                       |                                                                                                                                                                                                                     |