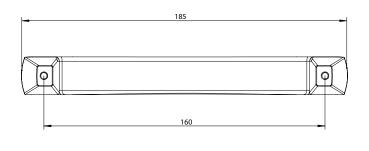

| PART NO.  9816-1MDB-P       | MATERIAL ZINC                                         | DATE <b>07-18-2018</b>                                                                                                                                                                                              |
|-----------------------------|-------------------------------------------------------|---------------------------------------------------------------------------------------------------------------------------------------------------------------------------------------------------------------------|
| COLLECTION LAURA            | DESCRIPTION  LAURA 160MM CC MODERN BRUSHED  GOLD PULL | PROPRIETARY AND CONFIDENTIAL THE INFORMATION CONTAINED IN THIS DRAWING IS THE SOLE PROPERTY OF BERENSON CORP. ANY REPRODUCTION IN PART OR AS A WHOLE WITHOUT THE WRITTEN PERMISSION OF BERENSON CORP IS PROHIBITED. |
| UNIT OF MEASURE MILLIMETERS |                                                       |                                                                                                                                                                                                                     |