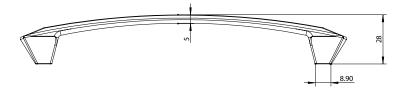

| PART NO.  9816-1MDB-P       | MATERIAL ZINC                                         | DATE <b>07-18-2018</b>                                                                                                                                                                                              |
|-----------------------------|-------------------------------------------------------|---------------------------------------------------------------------------------------------------------------------------------------------------------------------------------------------------------------------|
| COLLECTION LAURA            | DESCRIPTION  LAURA 160MM CC MODERN BRUSHED  GOLD PULL | PROPRIETARY AND CONFIDENTIAL THE INFORMATION CONTAINED IN THIS DRAWING IS THE SOLE PROPERTY OF BERENSON CORP. ANY REPRODUCTION IN PART OR AS A WHOLE WITHOUT THE WRITTEN PERMISSION OF BERENSON CORP IS PROHIBITED. |
| UNIT OF MEASURE MILLIMETERS |                                                       |                                                                                                                                                                                                                     |