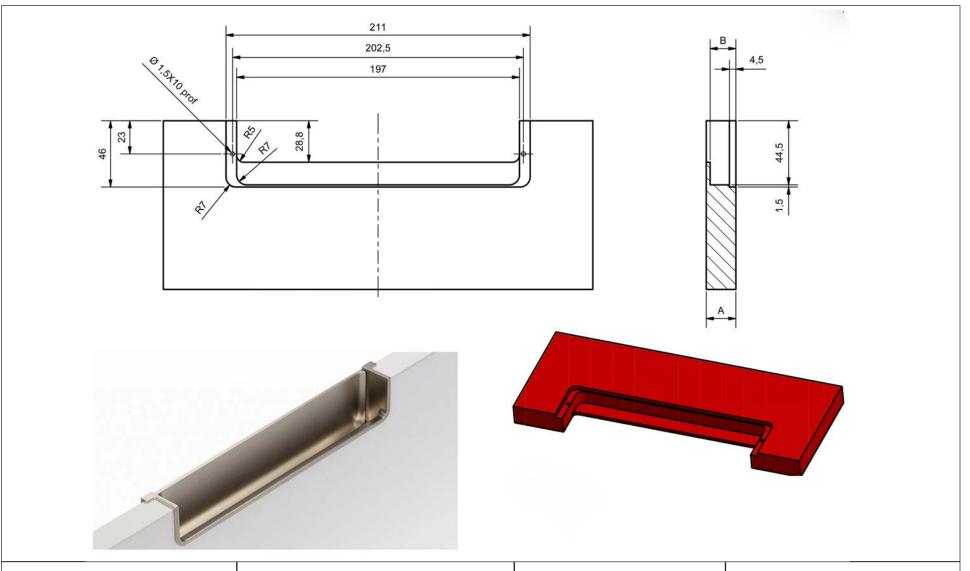

| PART NO.<br>9796-1015-B     | MATERIAL ZINC                               | DATE<br>07-18-2018                                                                                                             | R. Christensen<br>by Berenson.<br>2495 Main Street, Suite 111   Buffalo, NY<br>Phone: 800.333.0578   Fax: 716.833.2402<br>Email: Info@BerensonHardware.com |
|-----------------------------|---------------------------------------------|--------------------------------------------------------------------------------------------------------------------------------|------------------------------------------------------------------------------------------------------------------------------------------------------------|
| COLLECTION RECESS           | DESCRIPTION RECESS SATIN NICKEL RECESS PULL | PROPRIETARY AND CONFIDENTIAL THE INFORMATION CONTAINED IN THIS DRAWING IS THE SOLE PROPERTY OF BERENSON CORP. ANY REPRODUCTION |                                                                                                                                                            |
| UNIT OF MEASURE MILLIMETERS |                                             | IN PART OR AS A WHOLE WITHOUT THE WRITTEN PERMISSION OF BERENSON CORP IS PROHIBITED.                                           |                                                                                                                                                            |