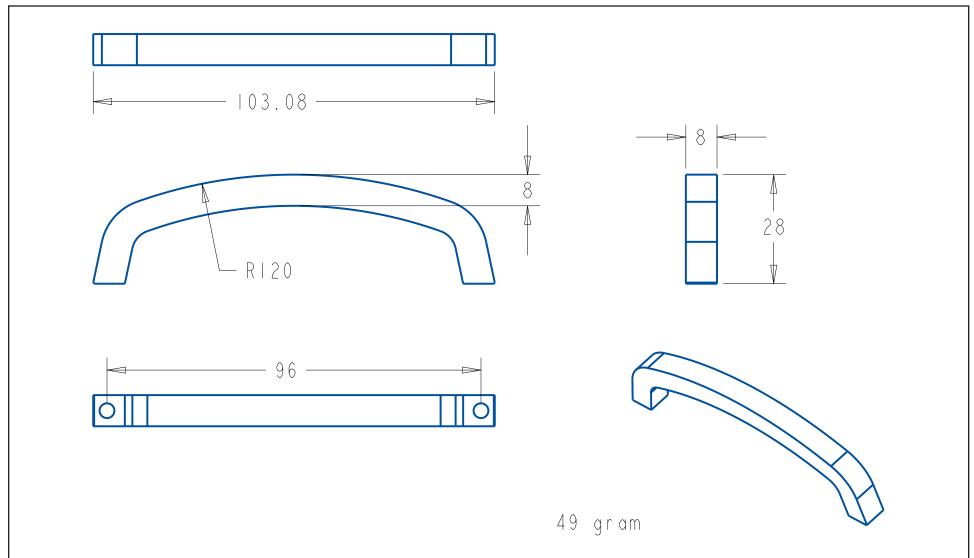

| MATERIAL                            | DATE                                                                                                                                                 |                                                                                                                          |
|-------------------------------------|------------------------------------------------------------------------------------------------------------------------------------------------------|--------------------------------------------------------------------------------------------------------------------------|
| ZINC                                | 9-2022                                                                                                                                               | <b>Berenson</b>                                                                                                          |
| DESCRIPTION                         | PROPRIETARY AND CONFIDENTIAL                                                                                                                         | <b>B B</b> CICIISOIL <sup>M</sup>                                                                                        |
| CADENCE 96MM CC ANTIQUE SILVER PULL | DRAWING IS THE SOLE PROPERTY OF BERENSON CORP. ANY REPRODUCTION IN PART OR AS A WHOLE WITHOUT THE WRITTEN PERMISSION OF BERENSON CORP IS PROHIBITED. | 2495 Main Street, Suite 111   Buffalo, NY<br>Phone: 800.333.0578   Fax: 716.833.2402<br>Email: Info@BerensonHardware.com |
|                                     |                                                                                                                                                      |                                                                                                                          |
|                                     |                                                                                                                                                      |                                                                                                                          |