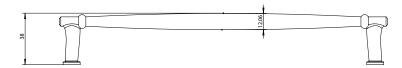

| PART NO.  9566-10RB-P       | MATERIAL ZINC                                                   | DATE <b>07-18-2018</b>                                                                                                                                                                                              |
|-----------------------------|-----------------------------------------------------------------|---------------------------------------------------------------------------------------------------------------------------------------------------------------------------------------------------------------------|
| COLLECTION DIERDRA          | DESCRIPTION  DIERDRA 224MM CC OIL RUBBED  BRONZE APPLIANCE PULL | PROPRIETARY AND CONFIDENTIAL THE INFORMATION CONTAINED IN THIS DRAWING IS THE SOLE PROPERTY OF BERENSON CORP. ANY REPRODUCTION IN PART OR AS A WHOLE WITHOUT THE WRITTEN PERMISSION OF BERENSON CORP IS PROHIBITED. |
| UNIT OF MEASURE MILLIMETERS |                                                                 |                                                                                                                                                                                                                     |