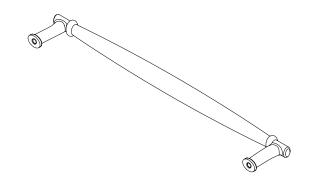

| PART NO.  9566-10RB-P       | MATERIAL ZINC                                                   | DATE <b>07-18-2018</b>                                                                                                                                                                                              |
|-----------------------------|-----------------------------------------------------------------|---------------------------------------------------------------------------------------------------------------------------------------------------------------------------------------------------------------------|
| COLLECTION DIERDRA          | DESCRIPTION  DIERDRA 224MM CC OIL RUBBED  BRONZE APPLIANCE PULL | PROPRIETARY AND CONFIDENTIAL THE INFORMATION CONTAINED IN THIS DRAWING IS THE SOLE PROPERTY OF BERENSON CORP. ANY REPRODUCTION IN PART OR AS A WHOLE WITHOUT THE WRITTEN PERMISSION OF BERENSON CORP IS PROHIBITED. |
| UNIT OF MEASURE MILLIMETERS |                                                                 |                                                                                                                                                                                                                     |