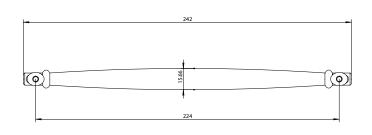

| PART NO.  9566-10RB-P       | MATERIAL ZINC                                                   | DATE <b>07-18-2018</b>                                                                                                                                                                                              |
|-----------------------------|-----------------------------------------------------------------|---------------------------------------------------------------------------------------------------------------------------------------------------------------------------------------------------------------------|
| COLLECTION DIERDRA          | DESCRIPTION  DIERDRA 224MM CC OIL RUBBED  BRONZE APPLIANCE PULL | PROPRIETARY AND CONFIDENTIAL THE INFORMATION CONTAINED IN THIS DRAWING IS THE SOLE PROPERTY OF BERENSON CORP. ANY REPRODUCTION IN PART OR AS A WHOLE WITHOUT THE WRITTEN PERMISSION OF BERENSON CORP IS PROHIBITED. |
| UNIT OF MEASURE MILLIMETERS |                                                                 |                                                                                                                                                                                                                     |