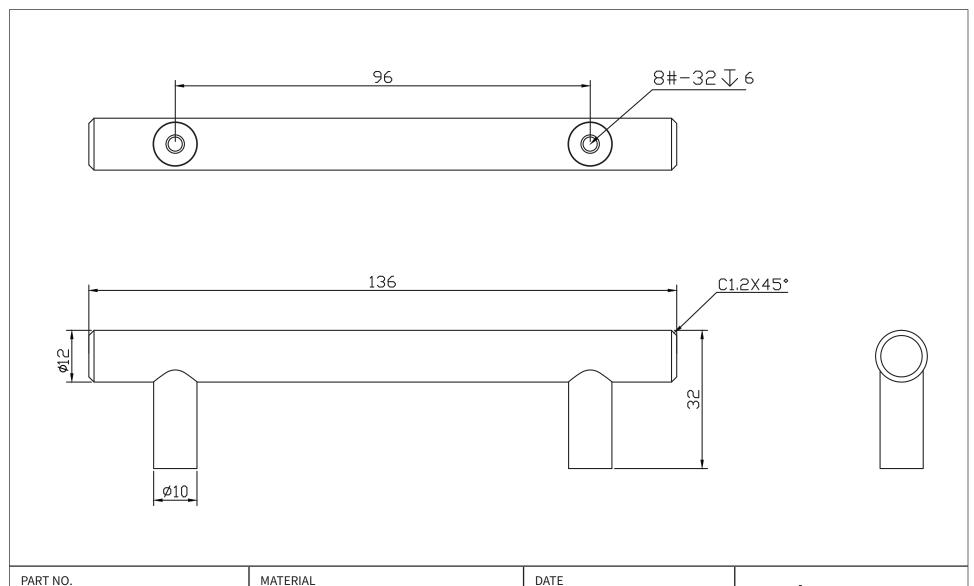

| PART NO.                   | MATERIA |
|----------------------------|---------|
| 9545-2055-P                | STEEL   |
| COLLECTION                 | DESCRIP |
| TRANSITIONAL ADVANTAGE TWO | TRANSI  |
| UNIT OF MEASURE            | 96MM C  |
| MILLIMETERS                |         |

## PTION

SITIONAL ADVANTAGE TWO CC BLACK T-BAR PULL

09-05-2019

PROPRIETARY AND CONFIDENTIAL

THE INFORMATION CONTAINED IN THIS DRAWING IS THE SOLE PROPERTY OF BERENSON CORP. ANY REPRODUCTION IN PART OR AS A WHOLE WITHOUT THE WRITTEN PERMISSION OF BERENSON CORP IS PROHIBITED.