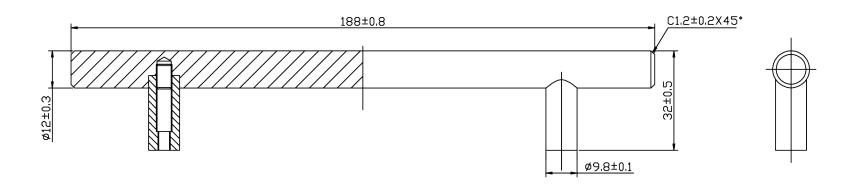

| PART NO.                               | MATERIAL                                | DATE                                                                                                                           |
|----------------------------------------|-----------------------------------------|--------------------------------------------------------------------------------------------------------------------------------|
| 9542-20CZ-P                            | STEEL                                   | 09-05-2019                                                                                                                     |
| COLLECTION  TRANSITIONAL ADVANTAGE TWO | DESCRIPTION  TRANSITIONAL ADVANTAGE TWO | PROPRIETARY AND CONFIDENTIAL THE INFORMATION CONTAINED IN THIS DRAWING IS THE SOLE PROPERTY OF BERENSON CORP. ANY REPRODUCTION |
| UNIT OF MEASURE MILLIMETERS            | 128MM CC CHAMPAGNE T-BAR PULL           | IN PART OR AS A WHOLE WITHOUT THE WRITTEN PERMISSION OF BERENSON CORP IS PROHIBITED.                                           |