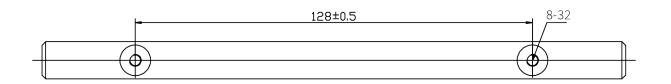

| PART NO.                               | MATERIAL                                | DATE                                                                                                                           |
|----------------------------------------|-----------------------------------------|--------------------------------------------------------------------------------------------------------------------------------|
| 9542-20CZ-P                            | STEEL                                   | 09-05-2019                                                                                                                     |
| COLLECTION  TRANSITIONAL ADVANTAGE TWO | DESCRIPTION  TRANSITIONAL ADVANTAGE TWO | PROPRIETARY AND CONFIDENTIAL THE INFORMATION CONTAINED IN THIS DRAWING IS THE SOLE PROPERTY OF BERENSON CORP. ANY REPRODUCTION |
| UNIT OF MEASURE MILLIMETERS            | 128MM CC CHAMPAGNE T-BAR PULL           | IN PART OR AS A WHOLE WITHOUT THE WRITTEN PERMISSION OF BERENSON CORP IS PROHIBITED.                                           |