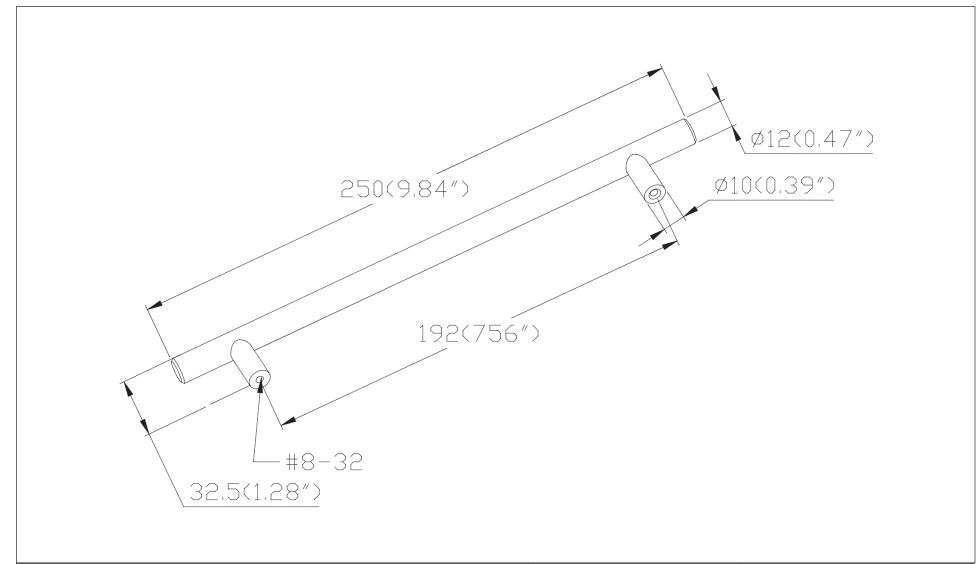

|   | PART NO.<br><b>9524-20CZ-P</b>           | MATERIAL<br>STEEL                                                          | DATE<br><b>09-05-2019</b>                                                                                                                                                                                                             | Advantage<br>+Plus by<br>Berenson.<br>2495 Main Street, Suite 111   Buffalo, NY<br>Phone: 800.333.0578   Fax: 716.833.2402<br>Email: Info@BerensonHardware.com |
|---|------------------------------------------|----------------------------------------------------------------------------|---------------------------------------------------------------------------------------------------------------------------------------------------------------------------------------------------------------------------------------|----------------------------------------------------------------------------------------------------------------------------------------------------------------|
|   | COLLECTION<br>TRANSITIONAL ADVANTAGE TWO | DESCRIPTION<br>TRANSITIONAL ADVANTAGE TWO<br>192MM CC CHAMPAGNE T-BAR PULL | PROPRIETARY AND CONFIDENTIAL<br>THE INFORMATION CONTAINED IN THIS<br>DRAWING IS THE SOLE PROPERTY OF<br>BERENSON CORP. ANY REPRODUCTION<br>IN PART OR AS A WHOLE WITHOUT THE<br>WRITTEN PERMISSION OF BERENSON<br>CORP IS PROHIBITED. |                                                                                                                                                                |
| _ | UNIT OF MEASURE<br>MILLIMETERS           |                                                                            |                                                                                                                                                                                                                                       |                                                                                                                                                                |