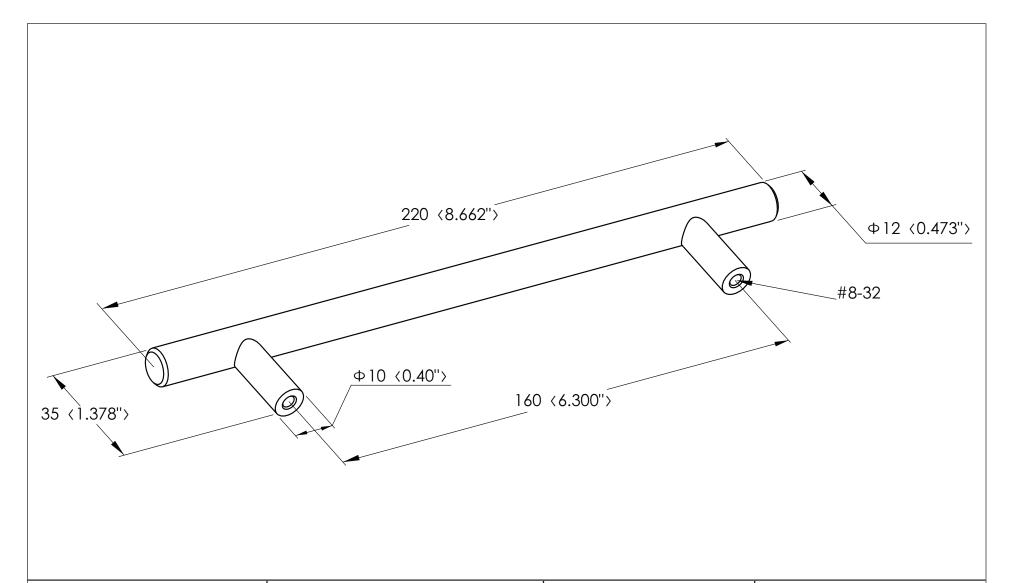

| PART NO.                   | 1 |
|----------------------------|---|
| 9523-20CZ-P                |   |
| COLLECTION                 | ı |
| TRANSITIONAL ADVANTAGE TWO |   |
| UNIT OF MEASURE            |   |
| MILLIMETERS                |   |
| MILLIMETERS                |   |

| MATERIAL |   |  |
|----------|---|--|
| STEEL    | l |  |

DESCRIPTION

TRANSITIONAL ADVANTAGE TWO 160MM CC CHAMPAGNE T-BAR PULL

DATE

09-05-2019

PROPRIETARY AND CONFIDENTIAL

THE INFORMATION CONTAINED IN THIS DRAWING IS THE SOLE PROPERTY OF BERENSON CORP. ANY REPRODUCTION IN PART OR AS A WHOLE WITHOUT THE WRITTEN PERMISSION OF BERENSON CORP IS PROHIBITED.