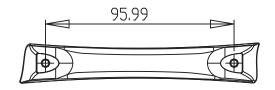

| PART NO.<br><b>9475-1026-P</b> | MATERIAL ZINC                                | DATE <b>07-18-2018</b>                                                                                                         | 2495 Main S                 |
|--------------------------------|----------------------------------------------|--------------------------------------------------------------------------------------------------------------------------------|-----------------------------|
| COLLECTION FLUIDIC             | DESCRIPTION  FLUIDIC 96MM CC POLISHED CHROME | PROPRIETARY AND CONFIDENTIAL THE INFORMATION CONTAINED IN THIS DRAWING IS THE SOLE PROPERTY OF BERENSON CORP. ANY REPRODUCTION |                             |
| UNIT OF MEASURE  MILLIMETERS   | PULL                                         | IN PART OR AS A WHOLE WITHOUT THE WRITTEN PERMISSION OF BERENSON CORP IS PROHIBITED.                                           | Phone: 800.<br>Email: Info( |