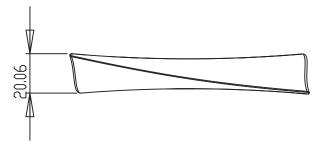

| PART NO.<br><b>9475-1026-P</b> | MATERIAL ZINC                                | DATE <b>07-18-2018</b>                                                                                                         | 2495 Main S                 |
|--------------------------------|----------------------------------------------|--------------------------------------------------------------------------------------------------------------------------------|-----------------------------|
| COLLECTION FLUIDIC             | DESCRIPTION  FLUIDIC 96MM CC POLISHED CHROME | PROPRIETARY AND CONFIDENTIAL THE INFORMATION CONTAINED IN THIS DRAWING IS THE SOLE PROPERTY OF BERENSON CORP. ANY REPRODUCTION |                             |
| UNIT OF MEASURE  MILLIMETERS   | PULL                                         | IN PART OR AS A WHOLE WITHOUT THE WRITTEN PERMISSION OF BERENSON CORP IS PROHIBITED.                                           | Phone: 800.<br>Email: Info( |