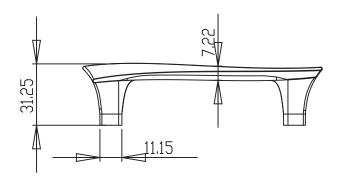

| PART NO.<br><b>9475-1026-P</b> | MATERIAL ZINC                                | DATE <b>07-18-2018</b>                                                                                                         | 2495 Main S                 |
|--------------------------------|----------------------------------------------|--------------------------------------------------------------------------------------------------------------------------------|-----------------------------|
| COLLECTION FLUIDIC             | DESCRIPTION  FLUIDIC 96MM CC POLISHED CHROME | PROPRIETARY AND CONFIDENTIAL THE INFORMATION CONTAINED IN THIS DRAWING IS THE SOLE PROPERTY OF BERENSON CORP. ANY REPRODUCTION |                             |
| UNIT OF MEASURE  MILLIMETERS   | PULL                                         | IN PART OR AS A WHOLE WITHOUT THE WRITTEN PERMISSION OF BERENSON CORP IS PROHIBITED.                                           | Phone: 800.<br>Email: Info( |