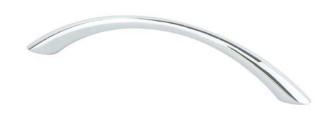

## 9424-4026-P

Contemporary Advantage Four 128mm CC Polished Chrome Twisted Arch Pull

## **Product Specifications**

All dimensions listed in inches unless otherwise specified.

| Collection       | CONTEMPORARY ADVANTAGE FOUR | Length                | 5 <sup>13</sup> / <sub>16</sub> IN. |
|------------------|-----------------------------|-----------------------|-------------------------------------|
| Product Type     | PULL                        | Width                 | 1⁄4IN.                              |
| Finish           | POLISHED CHROME             | Height/<br>Projection | 1 1/16IN.                           |
| Material         | ALUMINUM                    | Base                  | <sup>1</sup> / <sub>16</sub> IN.    |
| Center to Center | 128mm                       | Тар                   | 8-32 Comes with two 1in. screws     |
|                  |                             | Hand Clearance        | <sup>59</sup> / <sub>64</sub> IN.   |