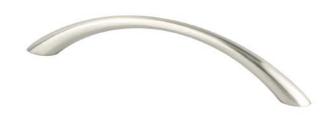

## 9423-4BPN-P

Contemporary Advantage Four 128mm CC Brushed Nickel Twisted Arch Pull

## **Product Specifications**

All dimensions listed in inches unless otherwise specified.

| Collection       | CONTEMPORARY ADVANTAGE FOUR | Length                | 5 <sup>13</sup> / <sub>16</sub> IN. |
|------------------|-----------------------------|-----------------------|-------------------------------------|
| Product Type     | PULL                        | Width                 | 1⁄4IN.                              |
| Finish           | BRUSHED NICKEL              | Height/<br>Projection | 1 1/16IN.                           |
| Material         | ALUMINUM                    | Base                  | <sup>1</sup> / <sub>16</sub> IN.    |
| Center to Center | 128mm                       | Тар                   | 8-32 Comes with two 1in. screws     |
|                  |                             | Hand Clearance        | <sup>59</sup> / <sub>64</sub> IN.   |