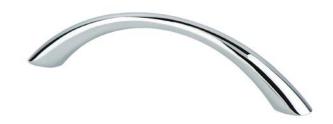

## 9419-4026-P

Contemporary Advantage Four 96mm CC Polished Chrome Twisted Arch Pull

## **Product Specifications**

All dimensions listed in inches unless otherwise specified.

| Collection       | CONTEMPORARY ADVANTAGE FOUR | Length                | 4 ½in.                          |
|------------------|-----------------------------|-----------------------|---------------------------------|
| Product Type     | PULL                        | Width                 | <sup>7</sup> ∕16IN.             |
| Finish           | POLISHED CHROME             | Height/<br>Projection | 1ın.                            |
| Material         | ALUMINUM                    | Base                  | <sup>9</sup> ∕16IN.             |
| Center to Center | 96mm                        | Тар                   | 8-32 Comes with two 1in. screws |
|                  |                             | Hand Clearance        | %IN.                            |