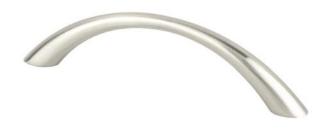

## 9418-4BPN-P

Contemporary Advantage Four 96mm CC Brushed Nickel Twisted Arch Pull

## **Product Specifications**

All dimensions listed in inches unless otherwise specified.

| Collection       | CONTEMPORARY ADVANTAGE FOUR | Length                | 4 ½in.                          |
|------------------|-----------------------------|-----------------------|---------------------------------|
| Product Type     | PULL                        | Width                 | 7⁄16IN.                         |
| Finish           | BRUSHED NICKEL              | Height/<br>Projection | 1IN.                            |
| Material         | ALUMINUM                    | Base                  | %16IN.                          |
| Center to Center | 96mm                        | Тар                   | 8-32 Comes with two 1in. screws |
|                  |                             | Hand Clearance        | 7%IN.                           |