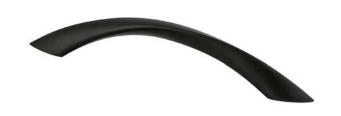

## 9414-1055-P

Contemporary Advantage Five 128mm CC Matte Black Twisted Arch Pull

## **Product Specifications**

All dimensions listed in inches unless otherwise specified.

| Collection       | CONTEMPORARY ADVANTAGE FIVE | Length                | 6 %16IN.                        |
|------------------|-----------------------------|-----------------------|---------------------------------|
| Product Type     | PULL                        | Width                 | <sup>5</sup> ⁄16IN.             |
| Finish           | MATTE BLACK                 | Height/<br>Projection | 1 ¾16IN.                        |
| Material         | ZINC                        | Base                  | 1in.                            |
| Center to Center | 128mm                       | Тар                   | 8-32 Comes with two 1in. screws |
|                  |                             | Hand Clearance        | <sup>5</sup> 1/64IN.            |