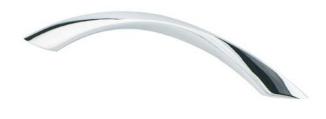

## 9413-1026-P

Contemporary Advantage Five 128mm CC Polished Chrome Twisted Arch Pull

## **Product Specifications**

All dimensions listed in inches unless otherwise specified.

| Collection       | CONTEMPORARY ADVANTAGE FIVE | Length                | 6 %16IN.                        |
|------------------|-----------------------------|-----------------------|---------------------------------|
| Product Type     | PULL                        | Width                 | <sup>5</sup> ⁄16IN.             |
| Finish           | POLISHED CHROME             | Height/<br>Projection | 1 ¾16IN.                        |
| Material         | ZINC                        | Base                  | 1IN.                            |
| Center to Center | 128mm                       | Тар                   | 8-32 Comes with two 1in. screws |
|                  |                             | Hand Clearance        | <sup>5</sup> 1⁄64IN.            |