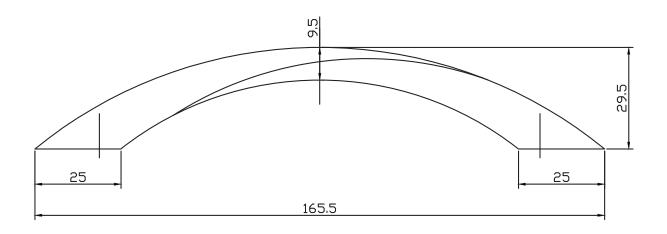

| PART NO.<br><b>9413-1026-P</b>          | MATERIAL ZINC                                                      | DATE<br>01-23-2020                                                                                                                                               | Advant                                                                            |
|-----------------------------------------|--------------------------------------------------------------------|------------------------------------------------------------------------------------------------------------------------------------------------------------------|-----------------------------------------------------------------------------------|
| COLLECTION  CONTEMPORARY ADVANTAGE FIVE | DESCRIPTION  CONTEMPORARY ADVANTAGE FIVE  128MM CC POLISHED CHROME | PROPRIETARY AND CONFIDENTIAL THE INFORMATION CONTAINED IN THIS DRAWING IS THE SOLE PROPERTY OF BERENSON CORP. ANY REPRODUCTION IN PART OR AS A WHOLE WITHOUT THE | +Plus B 2495 Main Street, Suite 1 Phone: 800.333.0578   Fa Email: Info@BerensonH: |
| UNIT OF MEASURE  MILLIMETERS            | TWISTED ARCH PULL                                                  | WRITTEN PERMISSION OF BERENSON<br>CORP IS PROHIBITED.                                                                                                            |                                                                                   |