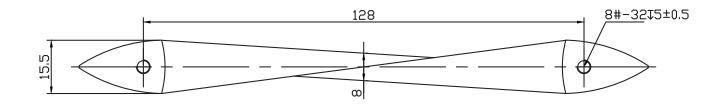

| PART NO.<br><b>9413-1026-P</b>          | MATERIAL ZINC                                                      | DATE<br>01-23-2020                                                                                                                                               | Advant                                                                            |
|-----------------------------------------|--------------------------------------------------------------------|------------------------------------------------------------------------------------------------------------------------------------------------------------------|-----------------------------------------------------------------------------------|
| COLLECTION  CONTEMPORARY ADVANTAGE FIVE | DESCRIPTION  CONTEMPORARY ADVANTAGE FIVE  128MM CC POLISHED CHROME | PROPRIETARY AND CONFIDENTIAL THE INFORMATION CONTAINED IN THIS DRAWING IS THE SOLE PROPERTY OF BERENSON CORP. ANY REPRODUCTION IN PART OR AS A WHOLE WITHOUT THE | +Plus B 2495 Main Street, Suite 1 Phone: 800.333.0578   Fa Email: Info@BerensonH: |
| UNIT OF MEASURE  MILLIMETERS            | TWISTED ARCH PULL                                                  | WRITTEN PERMISSION OF BERENSON<br>CORP IS PROHIBITED.                                                                                                            |                                                                                   |