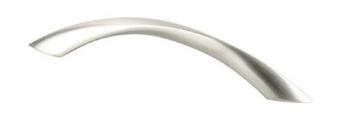

## 9412-1BPN-P

Contemporary Advantage Five 128mm CC Brushed Nickel Twisted Arch Pull

## **Product Specifications**

All dimensions listed in inches unless otherwise specified.

| Collection       | CONTEMPORARY ADVANTAGE FIVE | Length                | 6 %16IN.                        |
|------------------|-----------------------------|-----------------------|---------------------------------|
| Product Type     | PULL                        | Width                 | <sup>5</sup> ⁄16 <b>IN</b> .    |
| Finish           | BRUSHED NICKEL              | Height/<br>Projection | 1 ¾16IN.                        |
| Material         | ZINC                        | Base                  | 1in.                            |
| Center to Center | 128mm                       | Тар                   | 8-32 Comes with two 1in. screws |
|                  |                             | Hand Clearance        | <sup>5</sup> 1/64IN.            |