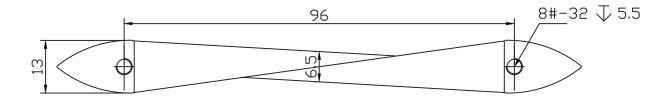

| PART NO. 9411-1055-P                    | MATERIAL ZINC                                                         | DATE <b>01-23-2020</b>                                                                                                                                           | Advantage                                                                                             |
|-----------------------------------------|-----------------------------------------------------------------------|------------------------------------------------------------------------------------------------------------------------------------------------------------------|-------------------------------------------------------------------------------------------------------|
| COLLECTION  CONTEMPORARY ADVANTAGE FIVE | DESCRIPTION  CONTEMPORARY ADVANTAGE FIVE  96MM CC MATTE BLACK TWISTED | PROPRIETARY AND CONFIDENTIAL THE INFORMATION CONTAINED IN THIS DRAWING IS THE SOLE PROPERTY OF BERENSON CORP. ANY REPRODUCTION IN PART OR AS A WHOLE WITHOUT THE | +Plus by Berenson.  2495 Main Street, Suite 111   Buffalo, NY Phone: 800.333.0578   Fax: 716.833.2402 |
| UNIT OF MEASURE MILLIMETERS             | ARCH PULL                                                             | WRITTEN PERMISSION OF BERENSON<br>CORP IS PROHIBITED.                                                                                                            | Email: Info@BerensonHardware.com                                                                      |