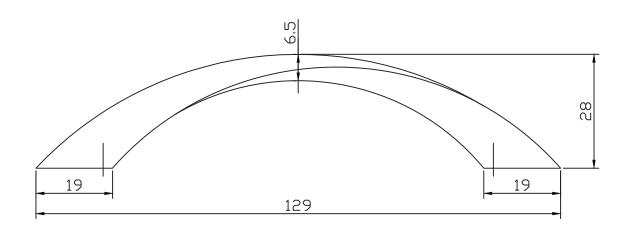

| PART NO. 9411-1055-P                    | MATERIAL ZINC                                                         | DATE <b>01-23-2020</b>                                                                                                                                           | Advantage                                                                                             |
|-----------------------------------------|-----------------------------------------------------------------------|------------------------------------------------------------------------------------------------------------------------------------------------------------------|-------------------------------------------------------------------------------------------------------|
| COLLECTION  CONTEMPORARY ADVANTAGE FIVE | DESCRIPTION  CONTEMPORARY ADVANTAGE FIVE  96MM CC MATTE BLACK TWISTED | PROPRIETARY AND CONFIDENTIAL THE INFORMATION CONTAINED IN THIS DRAWING IS THE SOLE PROPERTY OF BERENSON CORP. ANY REPRODUCTION IN PART OR AS A WHOLE WITHOUT THE | +Plus by Berenson.  2495 Main Street, Suite 111   Buffalo, NY Phone: 800.333.0578   Fax: 716.833.2402 |
| UNIT OF MEASURE MILLIMETERS             | ARCH PULL                                                             | WRITTEN PERMISSION OF BERENSON<br>CORP IS PROHIBITED.                                                                                                            | Email: Info@BerensonHardware.com                                                                      |