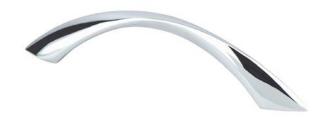

## 9410-1026-P

Contemporary Advantage Five 96mm CC Polished Chrome Twisted Arch Pull

## **Product Specifications**

All dimensions listed in inches unless otherwise specified.

| Collection       | CONTEMPORARY ADVANTAGE FIVE | Length                | 5 1/16IN.                       |
|------------------|-----------------------------|-----------------------|---------------------------------|
| Product Type     | PULL                        | Width                 | ¼IN.                            |
| Finish           | POLISHED CHROME             | Height/<br>Projection | 1 <sup>1</sup> /16IN.           |
| Material         | ZINC                        | Base                  | <sup>3</sup> /4IN.              |
| Center to Center | 96mm                        | Тар                   | 8-32 Comes with two 1in. screws |
|                  |                             | Hand Clearance        | <sup>55</sup> ⁄64IN.            |