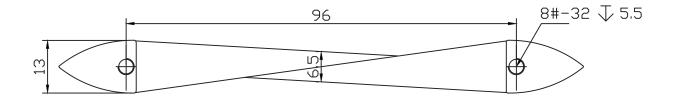

| PART NO.                                 | MATERIAL                                                          | DATE                                                                                                                                                             |
|------------------------------------------|-------------------------------------------------------------------|------------------------------------------------------------------------------------------------------------------------------------------------------------------|
| 9410-1026-P                              | ZINC                                                              | 01-23-2020                                                                                                                                                       |
| COLLECTION  CONTEMPORARY ADVANTAGE  FIVE | DESCRIPTION  CONTEMPORARY ADVANTAGE FIVE  96MM CC POLISHED CHROME | PROPRIETARY AND CONFIDENTIAL THE INFORMATION CONTAINED IN THIS DRAWING IS THE SOLE PROPERTY OF BERENSON CORP. ANY REPRODUCTION IN PART OR AS A WHOLE WITHOUT THE |
| UNIT OF MEASURE                          | TWISTED ARCH PULL                                                 | WRITTEN PERMISSION OF BERENSON CORP IS PROHIBITED                                                                                                                |

**MILLIMETERS** 