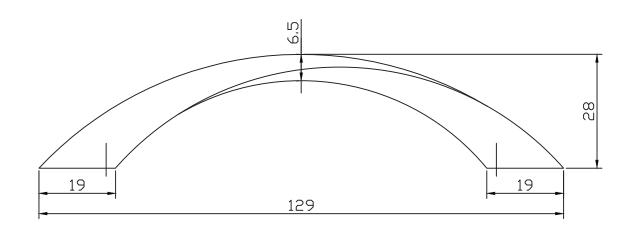

| PART NO.                                 | MATERIAL                                                          | DATE                                                                                                                                                             |
|------------------------------------------|-------------------------------------------------------------------|------------------------------------------------------------------------------------------------------------------------------------------------------------------|
| 9410-1026-P                              | ZINC                                                              | 01-23-2020                                                                                                                                                       |
| COLLECTION  CONTEMPORARY ADVANTAGE  FIVE | DESCRIPTION  CONTEMPORARY ADVANTAGE FIVE  96MM CC POLISHED CHROME | PROPRIETARY AND CONFIDENTIAL THE INFORMATION CONTAINED IN THIS DRAWING IS THE SOLE PROPERTY OF BERENSON CORP. ANY REPRODUCTION IN PART OR AS A WHOLE WITHOUT THE |
| UNIT OF MEASURE                          | TWISTED ARCH PULL                                                 | WRITTEN PERMISSION OF BERENSON CORP IS PROHIBITED                                                                                                                |

**MILLIMETERS** 