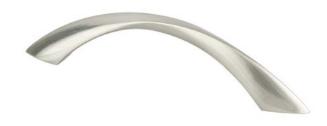

## 9409-1BPN-P

Contemporary Advantage Five 96mm CC Brushed Nickel Twisted Arch Pull

## **Product Specifications**

All dimensions listed in inches unless otherwise specified.

| Collection       | CONTEMPORARY ADVANTAGE FIVE | Length                | 5 1/16IN.                       |
|------------------|-----------------------------|-----------------------|---------------------------------|
| Product Type     | PULL                        | Width                 | ¼IN.                            |
| Finish           | BRUSHED NICKEL              | Height/<br>Projection | 1 <sup>1</sup> /16IN.           |
| Material         | ZINC                        | Base                  | <sup>3</sup> /4IN.              |
| Center to Center | 96mm                        | Тар                   | 8-32 Comes with two 1in. screws |
|                  |                             | Hand Clearance        | <sup>55</sup> ⁄64IN.            |