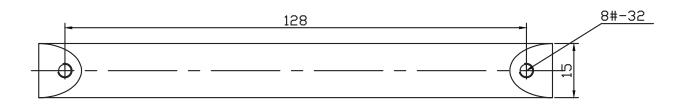

| MATERIAL | DATE       |
|----------|------------|
| ZINC     | 01-23-2020 |

DESCRIPTION

CONTEMPORARY ADVANTAGE FOUR 128MM CC MATTE BLACK FLAT ARCH PULL

PROPRIETARY AND CONFIDENTIAL

THE INFORMATION CONTAINED IN THIS DRAWING IS THE SOLE PROPERTY OF BERENSON CORP. ANY REPRODUCTION IN PART OR AS A WHOLE WITHOUT THE WRITTEN PERMISSION OF BERENSON CORP IS PROHIBITED.