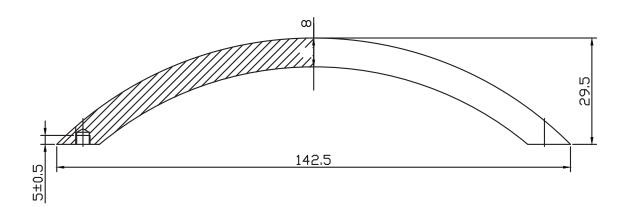

| MATERIAL | DATE       |
|----------|------------|
| ZINC     | 01-23-2020 |

DESCRIPTION

CONTEMPORARY ADVANTAGE FOUR 128MM CC MATTE BLACK FLAT ARCH PULL

PROPRIETARY AND CONFIDENTIAL

THE INFORMATION CONTAINED IN THIS DRAWING IS THE SOLE PROPERTY OF BERENSON CORP. ANY REPRODUCTION IN PART OR AS A WHOLE WITHOUT THE WRITTEN PERMISSION OF BERENSON CORP IS PROHIBITED.