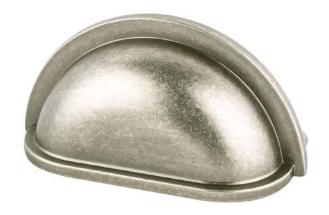

## 9388-10WN-P

Traditional Advantage Three 3 inch CC Weathered Nickel Cup Pull

## **Product Specifications**

All dimensions listed in inches unless otherwise specified.

| Collection       | TRADITIONAL ADVANTAGE THREE | Length                | 3 ½IN.                            |
|------------------|-----------------------------|-----------------------|-----------------------------------|
| Product Type     | PULL                        | Width                 | 1 <sup>1</sup> 1/16IN.            |
| Finish           | WEATHERED NICKEL            | Height/<br>Projection | 1in.                              |
| Material         | ZINC                        | Тар                   | 8-32 Comes with two 1in. screws   |
| Center to Center | 3in.                        | Hand Clearance        | <sup>29</sup> / <sub>32</sub> IN. |