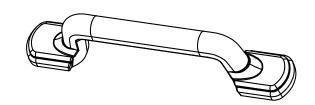

| PART NO.                              | MATERIAL                                                                          |
|---------------------------------------|-----------------------------------------------------------------------------------|
| 9379-10WN-P                           | ZINC                                                                              |
| COLLECTION  TRADITIONAL ADVANTAGE TWO | DESCRIPTION  TRADITIONAL ADVANTAGE TWO 3IN.  CC WEATHERED NICKEL ROUNDED END PULL |
| UNIT OF MEASURE                       |                                                                                   |
| MILLIMETERS                           |                                                                                   |