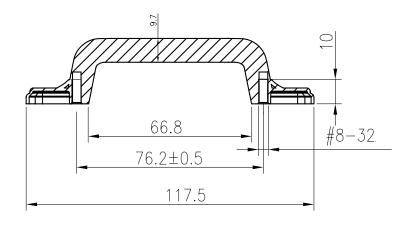

| PART NO.                              | MATERIAL                                                                          |
|---------------------------------------|-----------------------------------------------------------------------------------|
| 9379-10WN-P                           | ZINC                                                                              |
| COLLECTION  TRADITIONAL ADVANTAGE TWO | DESCRIPTION  TRADITIONAL ADVANTAGE TWO 3IN.  CC WEATHERED NICKEL ROUNDED END PULL |
| UNIT OF MEASURE                       |                                                                                   |
| MILLIMETERS                           |                                                                                   |