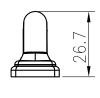

| PART NO.                              | MATERIAL                                                                          |
|---------------------------------------|-----------------------------------------------------------------------------------|
| 9379-10WN-P                           | ZINC                                                                              |
| COLLECTION  TRADITIONAL ADVANTAGE TWO | DESCRIPTION  TRADITIONAL ADVANTAGE TWO 3IN.  CC WEATHERED NICKEL ROUNDED END PULL |
| UNIT OF MEASURE                       |                                                                                   |
| MILLIMETERS                           |                                                                                   |