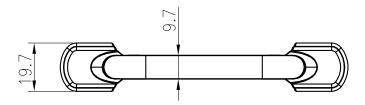

| PART NO.                              | MATERIAL                                                                          |
|---------------------------------------|-----------------------------------------------------------------------------------|
| 9379-10WN-P                           | ZINC                                                                              |
| COLLECTION  TRADITIONAL ADVANTAGE TWO | DESCRIPTION  TRADITIONAL ADVANTAGE TWO 3IN.  CC WEATHERED NICKEL ROUNDED END PULL |
| UNIT OF MEASURE                       |                                                                                   |
| MILLIMETERS                           |                                                                                   |