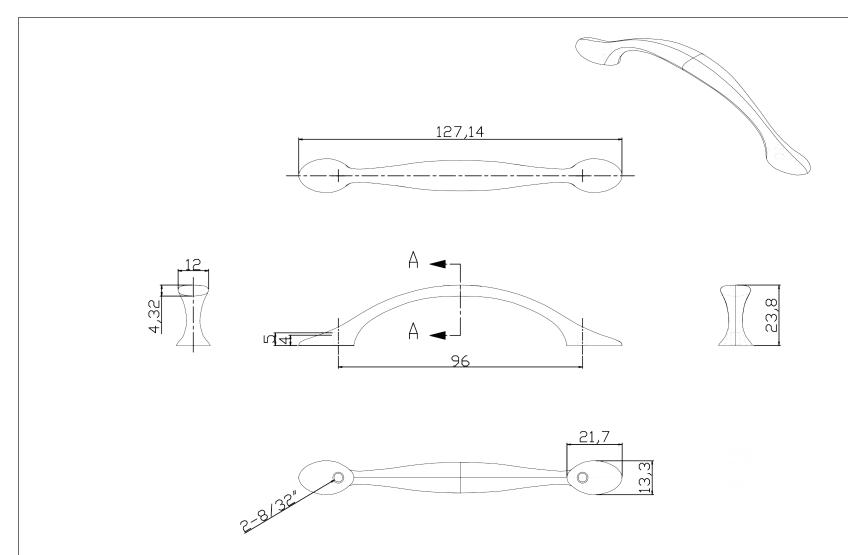

| PART NO.<br>9359-1055-P                                             | MATERIAL ZINC                                                                    | DATE<br>01-23-2020                                                                                                                                                                                                  | Advantage                                                                                                                           |
|---------------------------------------------------------------------|----------------------------------------------------------------------------------|---------------------------------------------------------------------------------------------------------------------------------------------------------------------------------------------------------------------|-------------------------------------------------------------------------------------------------------------------------------------|
| COLLECTION TRANSITIONAL ADVANTAGE THREE UNIT OF MEASURE MILLIMETERS | DESCRIPTION  TRANSITIONAL ADVANTAGE THREE  96MM CC MATTE BLACK ROUNDED  END PULL | PROPRIETARY AND CONFIDENTIAL THE INFORMATION CONTAINED IN THIS DRAWING IS THE SOLE PROPERTY OF BERENSON CORP. ANY REPRODUCTION IN PART OR AS A WHOLE WITHOUT THE WRITTEN PERMISSION OF BERENSON CORP IS PROHIBITED. | +Plus Berenson.  2495 Main Street, Suite 111   Buffalo, NY Phone: 800.333.0578   Fax: 716.833.2402 Email: Info@BerensonHardware.com |