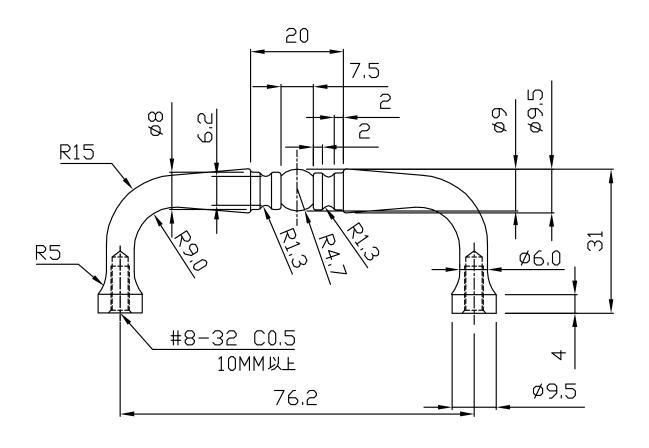

| PART NO.<br>9356-10WN-P       | MATERIAL ZINC                             | DATE <b>07-18-2018</b>                                                                                                         | Advantage                                                                                                                              |
|-------------------------------|-------------------------------------------|--------------------------------------------------------------------------------------------------------------------------------|----------------------------------------------------------------------------------------------------------------------------------------|
| COLLECTION ADVANTAGE PLUS TWO | DESCRIPTION  ADVANTAGE PLUS TWO 3 INCH CC | PROPRIETARY AND CONFIDENTIAL THE INFORMATION CONTAINED IN THIS DRAWING IS THE SOLE PROPERTY OF BERENSON CORP. ANY REPRODUCTION | +Plus By Berenson.  2495 Main Street, Suite 111   Buffalo, NY Phone: 800.333.0578   Fax: 716.833.2402 Email: Info@BerensonHardware.com |
| UNIT OF MEASURE MILLIMETERS   | WEATHERED NICKEL SPINDLE PULL             | IN PART OR AS A WHOLE WITHOUT THE WRITTEN PERMISSION OF BERENSON CORP IS PROHIBITED.                                           |                                                                                                                                        |