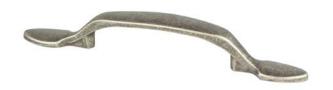

## 9350-10WN-P

Traditional Advantage Two 3 inch CC Weathered Nickel Spade End Pull

## **Product Specifications**

All dimensions listed in inches unless otherwise specified.

| Collection       | TRADITIONAL ADVANTAGE TWO | Length                | 5 ¾IN.                            |
|------------------|---------------------------|-----------------------|-----------------------------------|
| Product Type     | PULL                      | Width                 | <sup>5</sup> ⁄8IN.                |
| Finish           | WEATHERED NICKEL          | Height/<br>Projection | <sup>7</sup> ⁄8IN.                |
| Material         | ZINC                      | Base                  | <sup>5</sup> ⁄8IN.                |
| Center to Center | 3in.                      | Тар                   | 8-32 Comes with two 1in. screws   |
|                  |                           | Hand Clearance        | <sup>43</sup> / <sub>64</sub> IN. |