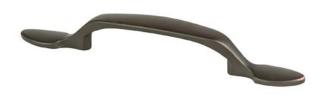

## 9346-10VB-P

Traditional Advantage Two 3 inch CC Verona Bronze Spade End Pull

## **Product Specifications**

All dimensions listed in inches unless otherwise specified.

| Collection       | TRADITIONAL ADVANTAGE TWO | Length                | 5 ¾IN.                            |
|------------------|---------------------------|-----------------------|-----------------------------------|
| Product Type     | PULL                      | Width                 | <sup>5</sup> ⁄8IN.                |
| Finish           | VERONA BRONZE             | Height/<br>Projection | 7∕8IN.                            |
| Material         | ZINC                      | Base                  | <sup>5</sup> ⁄8IN.                |
| Center to Center | 3in.                      | Тар                   | 8-32 Comes with two 1in. screws   |
|                  |                           | Hand Clearance        | <sup>43</sup> / <sub>64</sub> IN. |