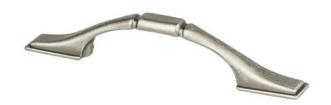

## 9343-10WN-P

Traditional Advantage One 3 inch CC Weathered Nickel Spade End Pull

## **Product Specifications**

All dimensions listed in inches unless otherwise specified.

| Collection       | TRADITIONAL ADVANTAGE ONE | Length                | 4 5/16IN.                         |
|------------------|---------------------------|-----------------------|-----------------------------------|
| Product Type     | PULL                      | Width                 | <sup>7</sup> ∕16 <b>IN.</b>       |
| Finish           | WEATHERED NICKEL          | Height/<br>Projection | <sup>15</sup> ∕16IN.              |
| Material         | ZINC                      | Base                  | %16IN.                            |
| Center to Center | 3in.                      | Тар                   | 8-32 Comes with two 1in. screws   |
|                  |                           | Hand Clearance        | <sup>23</sup> / <sub>32</sub> IN. |