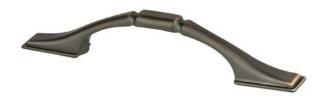

## 9342-10VB-P

Traditional Advantage One 3 inch CC Verona Bronze Spade End Pull

## **Product Specifications**

All dimensions listed in inches unless otherwise specified.

| Collection       | TRADITIONAL ADVANTAGE ONE | Length                | 4 5∕16IN.                         |
|------------------|---------------------------|-----------------------|-----------------------------------|
| Product Type     | PULL                      | Width                 | 7/16IN.                           |
| Finish           | VERONA BRONZE             | Height/<br>Projection | <sup>15</sup> ⁄16IN.              |
| Material         | ZINC                      | Base                  | %16IN.                            |
| Center to Center | 3in.                      | Тар                   | 8-32 Comes with two 1in. screws   |
|                  |                           | Hand Clearance        | <sup>23</sup> / <sub>32</sub> IN. |