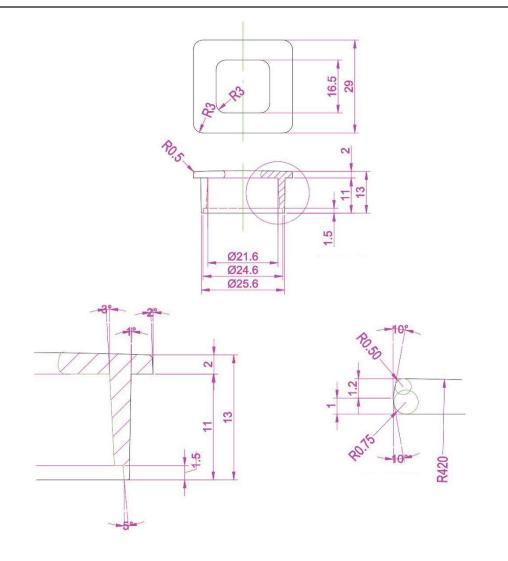

|  | PART NO.<br>9334-1026-C      | MATERIAL ZINC                             | DATE 7-2022                                                                                                                                                                                                         | R. Christensen<br>by Berenson.  2495 Main Street, Suite 111   Buffalo, NY<br>Phone: 800.333.0578   Fax: 716.833.2402<br>Email: Info@BerensonHardware.com |
|--|------------------------------|-------------------------------------------|---------------------------------------------------------------------------------------------------------------------------------------------------------------------------------------------------------------------|----------------------------------------------------------------------------------------------------------------------------------------------------------|
|  | COLLECTION STYLUS            | DESCRIPTION  STYLUS POLISHED CHROME EXTRA | PROPRIETARY AND CONFIDENTIAL THE INFORMATION CONTAINED IN THIS DRAWING IS THE SOLE PROPERTY OF BERENSON CORP. ANY REPRODUCTION IN PART OR AS A WHOLE WITHOUT THE WRITTEN PERMISSION OF BERENSON CORP IS PROHIBITED. |                                                                                                                                                          |
|  | UNIT OF MEASURE  MILLIMETERS | SMALL RECESS PULL                         |                                                                                                                                                                                                                     |                                                                                                                                                          |